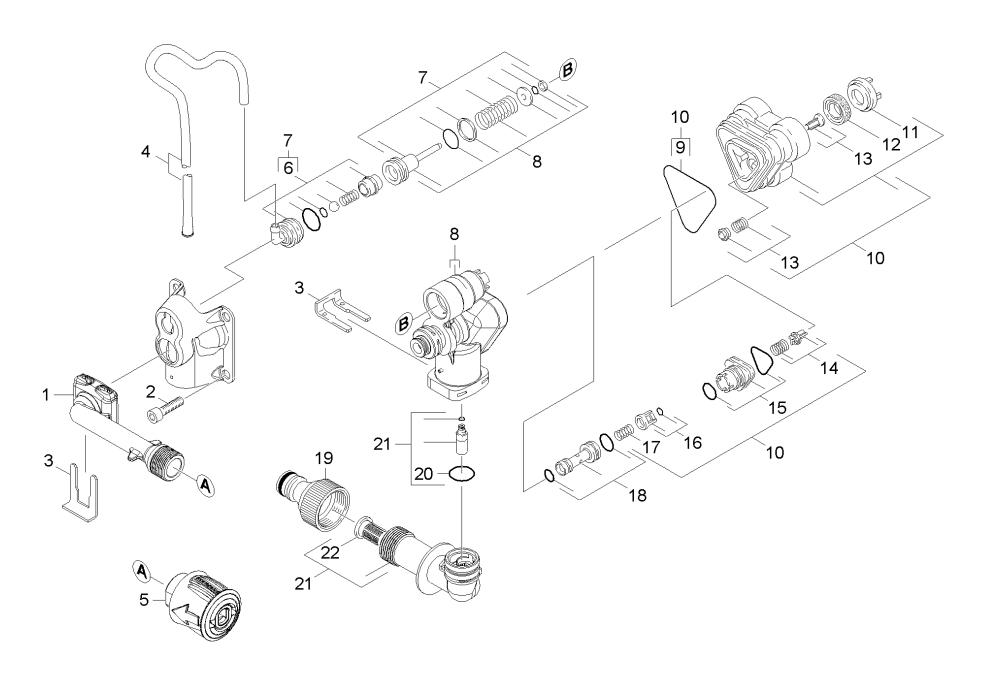

Valid on 07.01.2022 Page 1 / 2

21 Housing
Home and Garden \ High pressure cleaner cold water \ Electric motor \ K 3 \ K 3 Car \*EU \ Spare parts list K3 Car & Home\*EU \ Pump set \ Housing

| POS | Article no. | Description                              | Quantity | Unit | Foot note text            |
|-----|-------------|------------------------------------------|----------|------|---------------------------|
| 1   | 9.755-236.0 | Connection delivery side spare part K2 M | 1        | PC   |                           |
| 2   | 7.306-151.0 | Cylinder head screw M8x65 -8.8-A2E ISO4  | 4        | PC   |                           |
| 3   | 9.039-148.0 | Metal fork                               | 2        | PC   |                           |
| 4   | 9.011-911.0 | Filter cleaning agents W107/207          | 1        | PC   |                           |
| 5   | 4.470-041.0 | High pressure quick-fitting pipe union A | 1        | PC   |                           |
| 6   | 9.001-741.0 | Aspiration cleaning agents for replaceme | 1        | PC   |                           |
| 7   | 9.755-285.0 | Pressostat piston and detergent fitting  | 1        | PC   |                           |
| 8   | 9.755-286.0 | Manifold with pressostat spring assem.   | 1        | PC   |                           |
| 9   | 9.081-422.0 | Form seal                                | 1        | PC   |                           |
| 10  | 9.755-339.0 | H.P. head complete Spare Part            | 1        | PC   |                           |
| 11  | 9.755-271.0 | Water sealing spacer spare part          | 3        | PC   |                           |
| 12  | 6.362-875.0 | Grooved ring                             | 3        | PC   |                           |
| 13  | 9.755-273.0 | Inlet valve spring with washer spare p   | 1        | PC   | SET CONSITSTS OF 3X VALVE |
| 14  | 9.755-274.0 | Outlet valve with spring spare part      | 1        | PC   | SET CONSITSTS OF 3X VALVE |
| 15  | 9.755-275.0 | Connecting bushing assembley spare part  | 1        | PC   |                           |
| 16  | 9.755-276.0 | Back flow valve assembley spare part     | 1        | PC   |                           |
| 17  | 9.755-277.0 | Back flow valve spring spare part        | 1        | PC   |                           |
| 18  | 9.755-278.0 | Venturi nozzle d1,6 assem.               | 1        | PC   |                           |
| 19  | 6.465-031.0 | Connection 3/4                           | 1        | PC   |                           |
| 20  | 9.755-279.0 | O-Ring seal d.20,5x2,2 NBR 7 spare part  | 1        | PC   |                           |
| 21  | 9.755-386.0 | Suction connection complete replacement  | 1        | PC   |                           |
| 22  | 9.755-280.0 | Fine filter spare part                   | 1        | PC   |                           |
|     |             |                                          |          |      |                           |