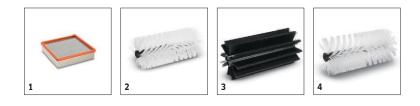

# ACCESSORIES FOR KM 75/40 W G 1.049-205.0

|                                          |   | Order No.   | Installation ex<br>works | Length /<br>width | Diame-<br>ter | Price | Description                                                                                                                       |  |
|------------------------------------------|---|-------------|--------------------------|-------------------|---------------|-------|-----------------------------------------------------------------------------------------------------------------------------------|--|
| Flat pleated filter                      |   |             |                          |                   |               |       |                                                                                                                                   |  |
| Filter cartridge without groove KM 75/40 | 1 | 5.731-635.0 |                          |                   |               |       | Moisture-proof, washable flat pleated filter for Kärcher<br>sweepers. Filter noticeably reduces maintenance costs.                |  |
| Standard main roller brushes             |   |             |                          |                   |               |       |                                                                                                                                   |  |
| Reversing rolling mill standard          | 2 | 6.906-884.0 |                          | 550 mm            |               |       | Tough standard roller brush with moisture-proof universal<br>bristles for normal soiling on all surfaces. Extremely dura-<br>ble. |  |
| Main roller brush, soft/natural          |   |             |                          |                   |               |       |                                                                                                                                   |  |
| Reversing rolling mill soft              | 3 | 6.906-886.0 |                          | 550 mm            |               |       | Specially designed with natural bristles for sweeping fine<br>dust on smooth floors indoors                                       |  |
| Main roller brush, hard                  |   |             |                          |                   |               |       |                                                                                                                                   |  |
| Reversing rolling mill hard              | 4 | 6.906-885.0 |                          | 550 mm            |               |       | Hard main roller brush for removing stubborn, adhering dirt outdoors.                                                             |  |