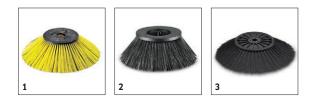

# ACCESSORIES FOR KM 75/40 W G 1.049-205.0

|                       |   | Order No.   | Installation ex<br>works | Length /<br>width | Diame-<br>ter | Price | Description                                                                                                                           |
|-----------------------|---|-------------|--------------------------|-------------------|---------------|-------|---------------------------------------------------------------------------------------------------------------------------------------|
| Standard side brushes |   |             |                          |                   |               |       |                                                                                                                                       |
| Side broom standard   | 1 | 6.906-132.0 |                          |                   | 420 mm        |       | Moisture-proof universal bristles, longlife, suitable for all surfaces                                                                |
| Side brush, hard      |   |             |                          |                   |               |       |                                                                                                                                       |
| Side broom hard       | 2 | 6.905-625.0 |                          |                   | 420 mm        |       | Removes stubborn dirt outdoors, moisture-proof, mildly abrasive                                                                       |
| Side brush, soft      |   |             |                          |                   |               |       | ·                                                                                                                                     |
| Side broom soft       | 3 | 6.905-626.0 |                          |                   | 420 mm        |       | Moisture-proof, soft side brush for sweeping fine dust on all surfaces indoors and outdoors. Ideal for dirt with a high dust content. |