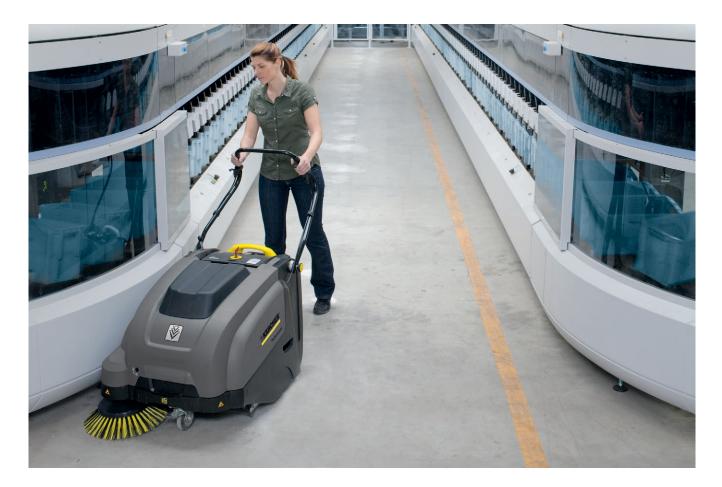

## KM 75/40 W G

1

"Sweeping made easy" Walk-behind vacuum sweeper with reliable, powerful Honda petrol engine, ideal for thorough, dust-free cleaning outdoors from 600 sqm. Easy to use thanks to EASY operation concept and mobile waste container with trolley system. Compact size and traction drive for easy manoeuvring.