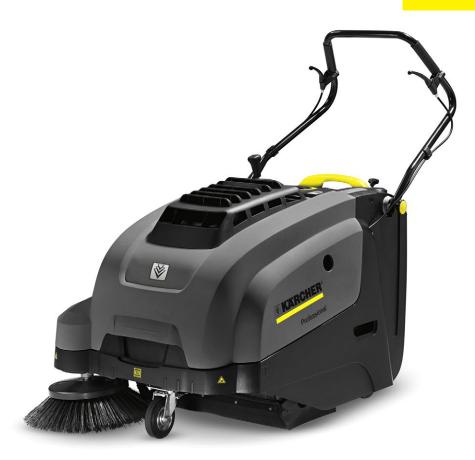

## KM 75/40 W G

1

"Sweeping made easy" Walk-behind vacuum sweeper with reliable, powerful Honda petrol engine, ideal for thorough, dust-free cleaning outdoors from 600 sqm. Easy to use thanks to EASY operation concept and mobile waste container with trolley system. Compact size and traction drive for easy manoeuvring.

1 Waste container with trolley handle

Waste container with recessed grips - easy to remove and empty. Short disposal times.

#### 3 Easy to maintain

Filter and roller brush easy to remove without tools for flexible maintenance.

**EASY-Operation concept** 4

- Clear and logical arrangement of all controls in the handle and field of view for ease of use.
- Standard symbols for all Kärcher sweepers.