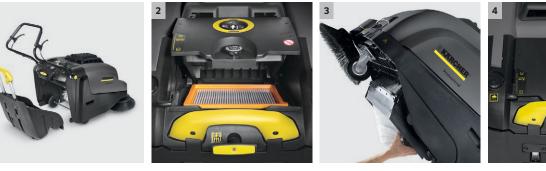

1 Waste container with trolley handle

Waste container with recessed grips - easy to remove and empty. Short disposal times.

#### 2 Efficient filter system with mechanical filter cleaning

- 1.8 m<sup>2</sup> filter area for long work intervals.
- Made of washable polyester for durability.

#### 3 Easy to maintain

Filter and roller brush easy to remove without tools for flexible maintenance.

**EASY-Operation concept** 4

- Clear and logical arrangement of all controls in the handle and field of view for ease of use.
- Standard symbols for all Kärcher sweepers.