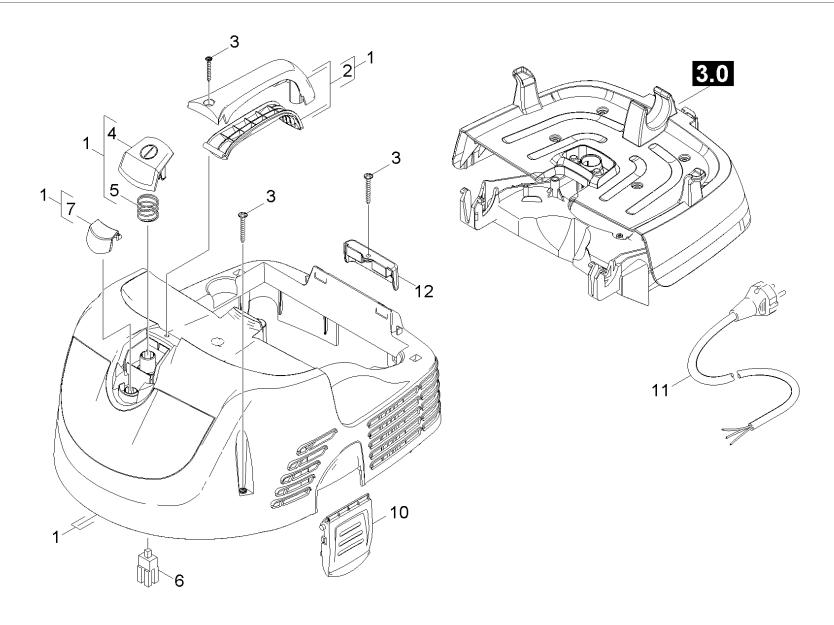

Page 1 / 2 Valid on 12.09.2024

10 Cover
Professional \ Vacuum cleaner \ Wet-/dry vacuum cleaner \ NT 35/1 Ap \*EU \ Spare parts list NT 25/1Ap, NT 35/1Ap \ Cover

| POS | Article no. | Description                              | Quantity | Unit | Remark |
|-----|-------------|------------------------------------------|----------|------|--------|
| 1   | 4.066-399.0 | Cover complete only for replacement NT 2 | 1        | PC   |        |
| 12  | 5.033-744.3 | Covering cap                             | 1        | PC   |        |
| 2   | 4.321-213.0 | Handhold complete only for replacement   | 1        | PC   |        |
| 11  | 6.648-437.3 | Power cable for replacement 7,5m PVC *EU | 1        | PC   | *EU    |
| 7   | 5.324-149.0 | Pushbutton closed                        | 1        | PC   |        |
| 3   | 7.303-086.0 | Screw 5x30 -10.9-R2R (K-In6Rd)           | 5        | PC   |        |
| 4   | 4.324-072.0 | Set pushbutton only for replacement      | 1        | PC   |        |
| 5   | 5.332-934.0 | Spring Pushbutton on/off                 | 1        | PC   |        |
| 10  | 5.033-256.3 | Strap closure                            | 2        | PC   |        |
| 6   | 6.630-437.0 | Switch on/off                            | 1        | PC   |        |