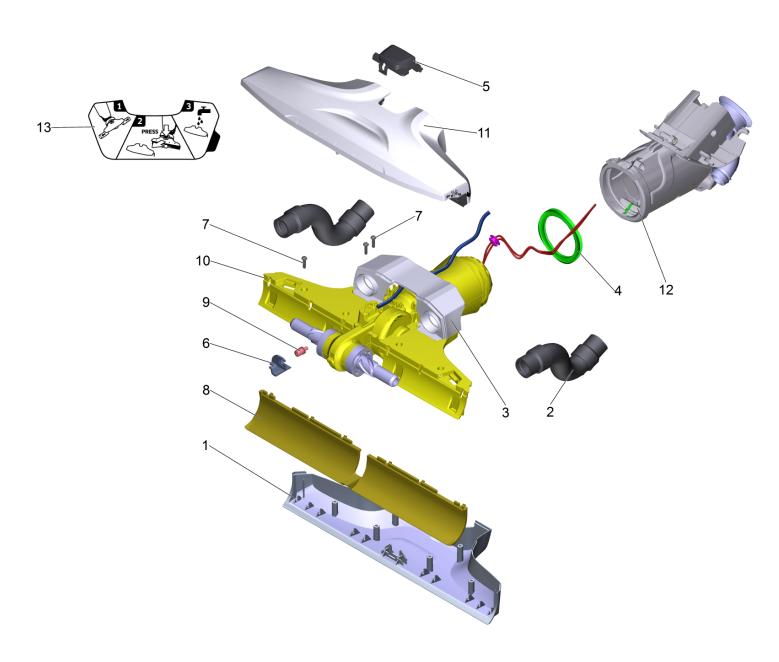

## 10 Power brush complete white Hair Absorption (2.055-200.0) Home and Garden \ Hard surfaces cleaner \ FC 5 Premium (white) \*EU \ Power brush complete white Hair Absorption

| POS | Article no. | Description                                 | Quantity | Unit | Remark         | Foot note text |
|-----|-------------|---------------------------------------------|----------|------|----------------|----------------|
| 11  | 2.055-020.0 | Accessories vacuum channel white FC5        | 1        | PC   |                |                |
| 3   | 5.055-473.0 | Covering cap hose connection grey           | 1        | PC   |                |                |
| 1   | 5.055-461.0 | Covering cap power brush grey               | 1        | PC   |                |                |
| 6   | 5.055-432.0 | Hose connection                             | 1        | PC   |                |                |
| 9   | 5.055-506.0 | Hose stem                                   | 1        | PC   |                |                |
| 10  | 4.055-216.0 | Housing transmission complete gr<br>/withou | 1        | PC   | with bypass    | VERSION 1      |
| 10  | 4.055-216.0 | Housing transmission complete gr<br>/withou | 1        | PC   | with bypass    | VERSION 2      |
| 10  | 4.055-221.0 | Housing transmission complete yel/withou    | 1        | PC   | without bypass |                |
| 12  | 4.055-059.0 | Joint housing grey for replacement          | 1        | PC   | with Bypass    |                |
| 12  | 4.055-225.0 | Joint housing grey for replacement          | 1        | PC   | without Bypass |                |
| 13  | 5.397-816.3 | Label vacuum channel packaged FC 5          | 1        | PC   |                |                |
| 5   | 5.055-431.0 | Locking part suction nozzle black           | 1        | PC   |                |                |
| 7   | 6.303-557.0 | Screw 3x12 Kombitorx T8                     | 8        | PC   |                |                |
| 4   | 5.055-430.0 | Seal                                        | 1        | PC   |                |                |
| 2   | 6.901-002.0 | Suction hose complete                       | 2        | PC   |                |                |
| 8   | 5.055-410.0 | Sweep edge                                  | 1        | PC   |                |                |