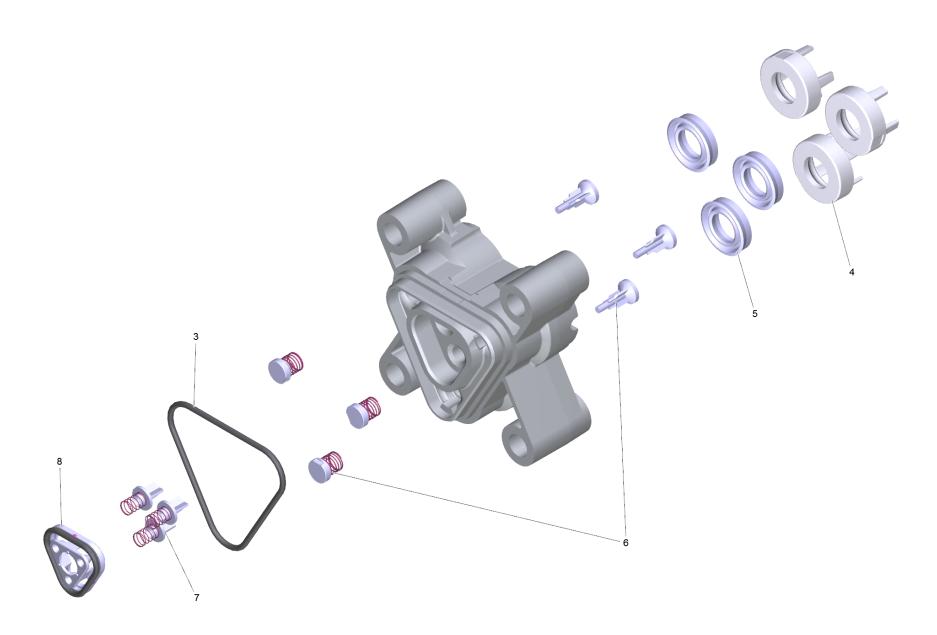

| POS | Article no. | Description           | Quantity | Unit |
|-----|-------------|-----------------------|----------|------|
| 3   | 9.081-424.0 | Form seal             | 1.000    | ST   |
| 5   | 6.362-875.0 | Grooved ring          | 3.000    | ST   |
| 8   | 9.001-276.0 | Joining piece         | 1.000    | ST   |
| 6   | 9.001-110.0 | Moulded part complete | 1.000    | ST   |
| 4   | 9.038-428.0 | Supportring 6,7 mm    | 3.000    | ST   |
| 7   | 9.001-275.0 | Valve set             | 1.000    | ST   |