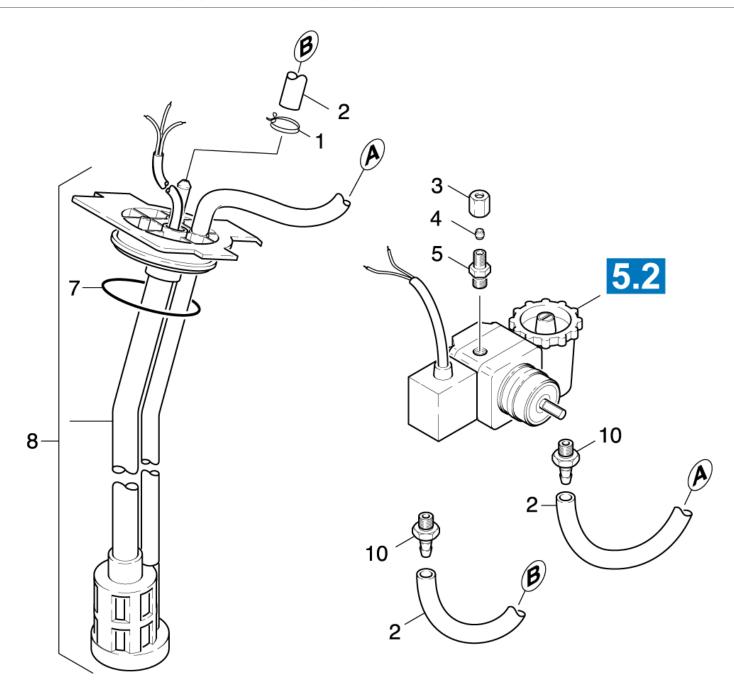

Page 1 / 2 Valid on 05.08.2024

52 Fuel pump

Professional \ High pressure cleaner hotwater \ Electric motor \ HDS 895 S \*EU \ Spare parts list HDS 895 S \ Fuel pump \ Fuel pump

| POS | Article no. | Description                          | Quantity | Unit | Foot note text        |
|-----|-------------|--------------------------------------|----------|------|-----------------------|
| 4   | 6.389-263.0 | Cutting ring d.4                     | 1        | PC   |                       |
| 2   | 6.389-534.0 | Hose                                 | 1        | m    | TO ORDER AS CUT GOODS |
| 1   | 6.389-567.0 | Hose clip                            | 2        | PC   |                       |
| 10  | 6.472-927.0 | Hose stem only for replacement       | 2        | PC   |                       |
| 7   | 6.362-855.0 | O-Ring seal 56,0 X 4,0               | 1        | PC   |                       |
| 8   | 4.421-234.0 | Pipelines                            | 1        | PC   |                       |
| 6   | 6.472-925.0 | Pump oil burner only for replacement | 1        | PC   |                       |
| 5   | 6.389-261.0 | Screw union                          | 1        | PC   |                       |
| 3   | 6.389-262.0 | Union nut A 4-LL                     | 1        | PC   |                       |