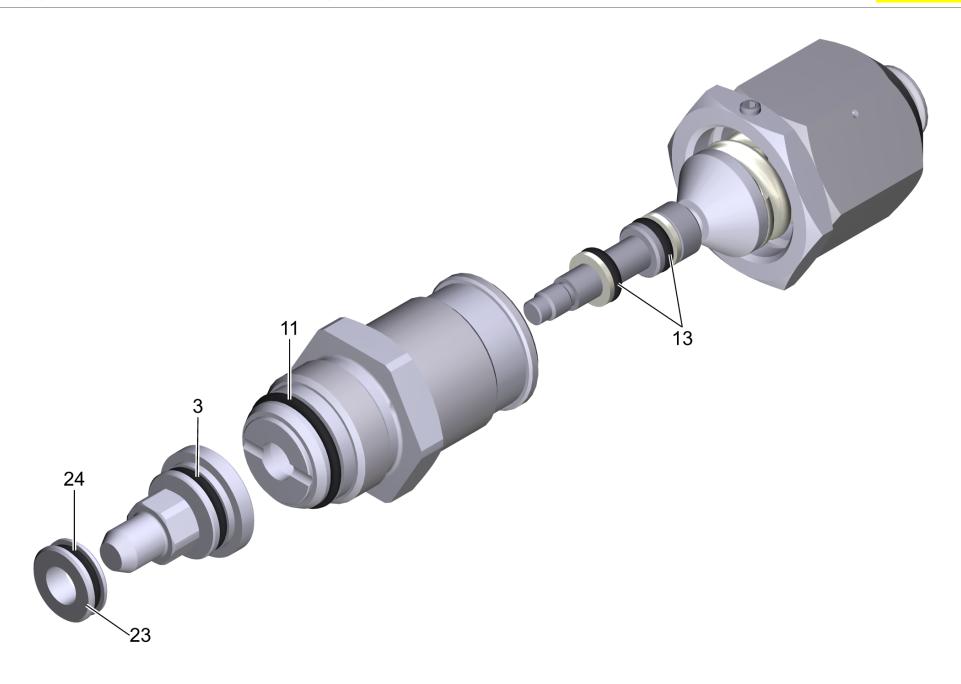

| POS | Article no. | Description                    | Quantity | Unit |
|-----|-------------|--------------------------------|----------|------|
| 13  | 9.761-127.0 | O-Ring seal 6,02x2,62          | 2        | PC   |
| 24  | 9.761-099.0 | O-Ring seal 12.42x1.78         | 1        | PC   |
| 3   | 6.363-133.0 | O-Ring seal 14,00x1,78 -PUR 94 | 1        | PC   |
| 11  | 9.760-096.0 | O-Ring seal 20 x 2 (9.081-417) | 1        | PC   |
| 23  | 9.761-055.0 | Seat DN 8                      | 1        | PC   |