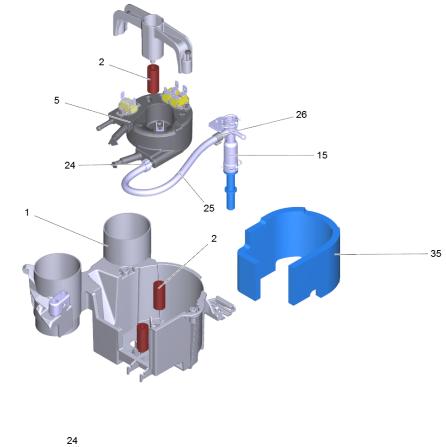

| POS | Article no.                         | Description                            | Quantity | Unit | Foot note text        |
|-----|-------------------------------------|----------------------------------------|----------|------|-----------------------|
| 2   | 6.512-038.0                         | Bearing rubber                         | 4        | PC   |                       |
| 1   | 4.512-095.0                         | Carrier complete replacement DLE SC 3  | 1        | PC   |                       |
| 5   | 4.585-033.0                         | Flow heater complete replacement SC 3  | 1        | PC   |                       |
| 22  | 6.391-336.0                         | Hose                                   | 0,275    | m    | TO ORDER AS CUT GOODS |
| 24  | 6.389-993.0                         | Hose clip 7,5 - 9,0                    | 3        | PC   |                       |
|     | Item text1: replaced by 6.390-408.0 |                                        |          |      |                       |
| 26  | 6.389-882.0                         | Hose clip 8,5-10,0                     | 2        | PC   |                       |
| 24  | 6.390-408.0                         | Hose clip continuously variable 9,5    | 3        | PC   |                       |
| 23  | 6.389-016.0                         | Hose silicon DN4.5-Poly                | 0,15     | m    | TO ORDER AS CUT GOODS |
| 25  | 6.389-016.0                         | Hose silicon DN4.5-Poly                | 0,23     | m    | TO ORDER AS CUT GOODS |
| 35  | 5.585-067.0                         | Insulating DLE                         | 1        | PC   |                       |
| 10  | 4.512-096.0                         | Pump complete replacement SC 3         | 1        | PC   |                       |
| 15  | 4.580-021.0                         | Safety valve complete replacement SC 3 | 1        | PC   |                       |
|     |                                     |                                        |          |      |                       |