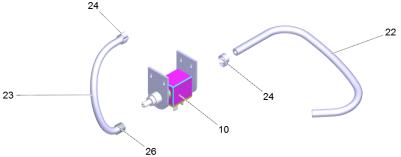

| POS | Article no.                         | Description                            | Quantity | Unit | Foot note text        |
|-----|-------------------------------------|----------------------------------------|----------|------|-----------------------|
| 2   | 6.512-038.0                         | Bearing rubber                         | 4        | PC   |                       |
| 1   | 4.512-095.0                         | Carrier complete replacement DLE SC 3  | 1        | PC   |                       |
| 5   | 4.585-033.0                         | Flow heater complete replacement SC 3  | 1        | PC   |                       |
| 22  | 6.391-336.0                         | Hose                                   | 0,275    | m    | TO ORDER AS CUT GOODS |
| 24  | 6.389-993.0                         | Hose clip 7,5 - 9,0                    | 3        | PC   |                       |
|     | Item text1: replaced by 6.390-408.0 |                                        |          |      |                       |
| 26  | 6.389-882.0                         | Hose clip 8,5-10,0                     | 2        | PC   |                       |
| 24  | 6.390-408.0                         | Hose clip continuously variable 9,5    | 3        | PC   |                       |
| 23  | 6.389-016.0                         | Hose silicon DN4.5-Poly                | 0,15     | m    | TO ORDER AS CUT GOODS |
| 25  | 6.389-016.0                         | Hose silicon DN4.5-Poly                | 0,23     | m    | TO ORDER AS CUT GOODS |
| 35  | 5.585-067.0                         | Insulating DLE                         | 1        | PC   |                       |
| 10  | 4.512-096.0                         | Pump complete replacement SC 3         | 1        | PC   |                       |
| 15  | 4.580-021.0                         | Safety valve complete replacement SC 3 | 1        | PC   |                       |
|     |                                     |                                        |          |      |                       |