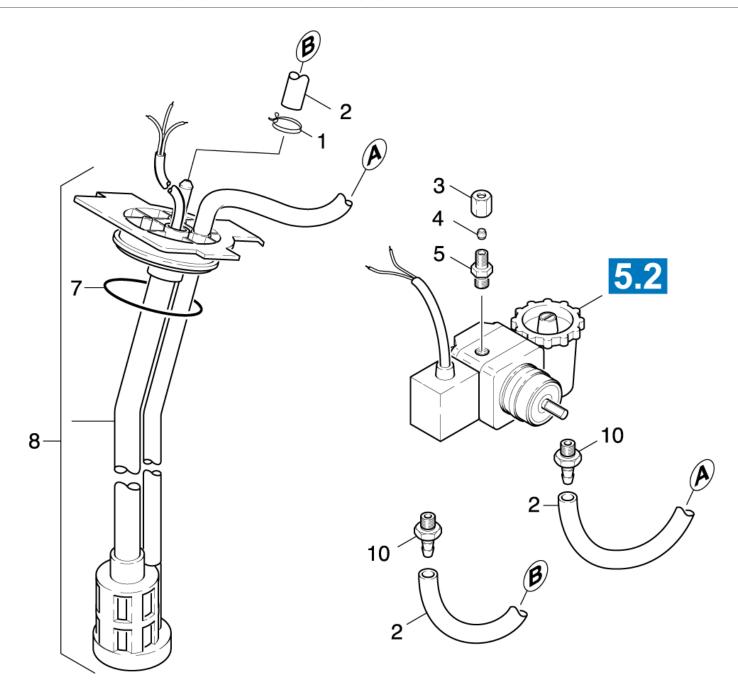

Page 1 / 2 Valid on 03.08.2023

51 Fuel pump

Professional \ High pressure cleaner hotwater \ Electric motor \ HDS 695 S \*EU \ Spare parts list HDS 695 S \ Fuel pump \ Fuel pump

| POS | Article no. | Description                    | Quantity | Unit | Foot note text        |
|-----|-------------|--------------------------------|----------|------|-----------------------|
| 1   | 6.389-768.0 | Hose clip                      | 2        | PC   |                       |
| 2   | 6.389-534.0 | Hose                           | 1        | m    | TO ORDER AS CUT GOODS |
| 3   | 6.389-262.0 | Union nut A 4-LL               | 1        | PC   |                       |
| 4   | 6.389-263.0 | Cutting ring d.4               | 1        | PC   |                       |
| 5   | 6.389-261.0 | Screw union                    | 1        | PC   |                       |
| 7   | 6.362-855.0 | O-Ring seal 56,0 X 4,0         | 1        | PC   |                       |
| 8   | 4.421-234.0 | Pipelines                      | 1        | PC   |                       |
| 10  | 6.472-927.0 | Hose stem only for replacement | 2        | PC   |                       |