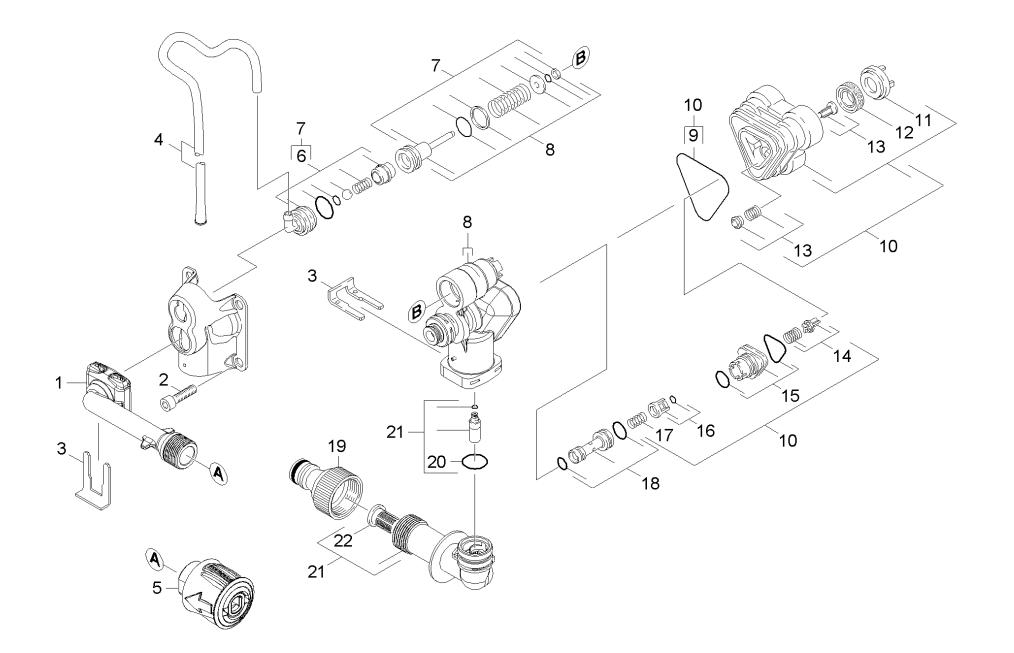

| POS | Article no. | Description                              | Quantity | Unit | Foot note text            |
|-----|-------------|------------------------------------------|----------|------|---------------------------|
| 1   | 9.755-236.0 | Connection delivery side spare part K2 M | 1        | PC   |                           |
| 2   | 7.306-151.0 | Cylinder head screw M8x65 -8.8-A2E ISO4  | 4        | PC   |                           |
| 3   | 9.039-148.0 | Metal fork                               | 2        | PC   |                           |
| 4   | 9.011-911.0 | Filter cleaning agents W107/207          | 1        | PC   |                           |
| 5   | 4.470-041.0 | High pressure quick-fitting pipe union A | 1        | PC   |                           |
| 6   | 9.001-741.0 | Aspiration cleaning agents for replaceme | 1        | PC   |                           |
| 7   | 9.755-285.0 | Pressostat piston and detergent fitting  | 1        | PC   |                           |
| 8   | 9.755-286.0 | Manifold with pressostat spring assem.   | 1        | PC   |                           |
| 9   | 9.081-422.0 | Form seal                                | 1        | PC   |                           |
| 10  | 9.755-339.0 | H.P. head complete Spare Part            | 1        | PC   |                           |
| 11  | 9.755-271.0 | Water sealing spacer spare part          | 3        | PC   |                           |
| 12  | 6.362-875.0 | Grooved ring                             | 3        | PC   |                           |
| 13  | 9.755-273.0 | Inlet valve spring with washer spare p   | 1        | PC   | SET CONSITSTS OF 3X VALVE |
| 14  | 9.755-274.0 | Outlet valve with spring spare part      | 1        | PC   | SET CONSITSTS OF 3X VALVE |
| 15  | 9.755-275.0 | Connecting bushing assembley spare part  | 1        | PC   |                           |
| 16  | 9.755-276.0 | Back flow valve assembley spare part     | 1        | PC   |                           |
| 17  | 9.755-277.0 | Back flow valve spring spare part        | 1        | PC   |                           |
| 18  | 9.755-278.0 | Venturi nozzle d1,6 assem.               | 1        | PC   |                           |
| 19  | 6.465-031.0 | Connection 3/4                           | 1        | PC   |                           |
| 20  | 9.755-279.0 | O-Ring seal d.20,5x2,2 NBR 7 spare part  | 1        | PC   |                           |
| 21  | 9.755-386.0 | Suction connection complete replacement  | 1        | PC   |                           |
| 22  | 9.755-280.0 | Fine filter spare part                   | 1        | PC   |                           |
|     |             |                                          |          |      |                           |