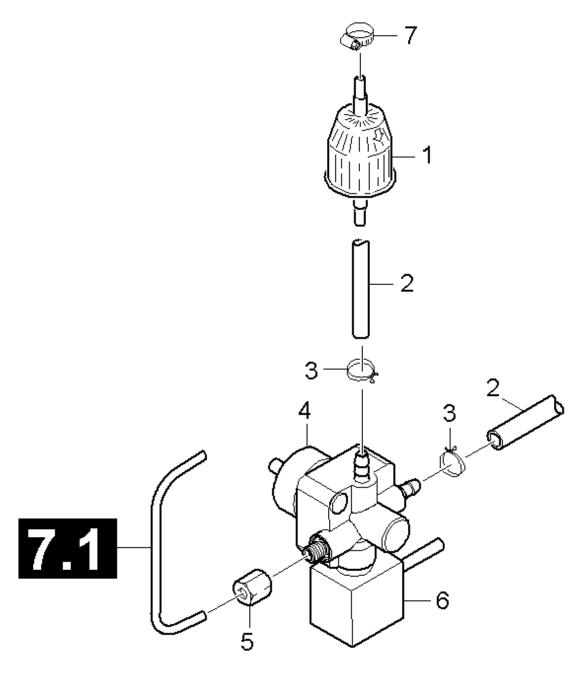

Page 1 / 2

| POS | Article no.                             | Description                    | Quantity | Unit | Foot note text        |
|-----|-----------------------------------------|--------------------------------|----------|------|-----------------------|
| 6   | 6.473-559.0                             | Coil fuel pump                 | 1.000    | ST   |                       |
| 1   | 6.414-413.0                             | Fuel filter                    | 1.000    | ST   |                       |
| 4   | 6.472-992.0                             | Fuel pump only for replacement | 1.000    | ST   |                       |
| 2   | 6.391-820.0                             | Hose                           | 1.000    | М    | TO ORDER AS CUT GOODS |
|     | Item text1: 1.064-012.0 /-013.0 /-015.0 |                                |          |      |                       |
| 2   | 6.389-534.0                             | Hose                           | 1.000    | М    | TO ORDER AS CUT GOODS |
|     | Item text1: 1.064-010.0 /-011.0 /-014.0 |                                |          |      |                       |
| 7   | 6.388-515.0                             | Hose clip                      | 1.000    | ST   |                       |
| 3   | 6.389-924.0                             | Hose clip                      | 5.000    | ST   |                       |
|     | Item text1: 1.064-010.0 /-011.0 /-014.0 |                                |          |      |                       |
| 3   | 6.388-559.0                             | Hose clip                      | 5.000    | ST   |                       |
|     | Item text1: 1.064-012.0 /-013.0 /-015.0 |                                |          |      |                       |
| 5   | 6.389-262.0                             | Union nut A 4-LL               | 1.000    | ST   |                       |
|     |                                         |                                |          |      |                       |