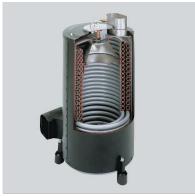

Air-cooled, electric motor with overload protection

Kärcher high-performance burner system with vertical heater coil and air insulated double jacket

Ergonomic machine handle design

Low resistance trigger gun and patented Anti-Kink System with rotating high pressure hose and spray wand