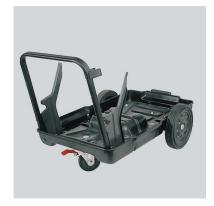

#### Grouped safety system

incorporating low water cut-off, pressure switch and pulsation dampener

Compact design with powdercoated, one piece low profile chassis (corrosion proof), built-in 4.0 gal. corrosion resistant fuel tank

Semi-pneumatic tires for easy mobility and swivel type caster with brake for safety