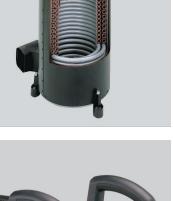

Air-cooled, electric motor with overload protection

Kärcher high-performance burner system with vertical heater coil and air insulated double jacket

Ergonomic machine handle design

Low resistance trigger gun and patented Anti-Kink System with rotating high pressure hose and spray wand