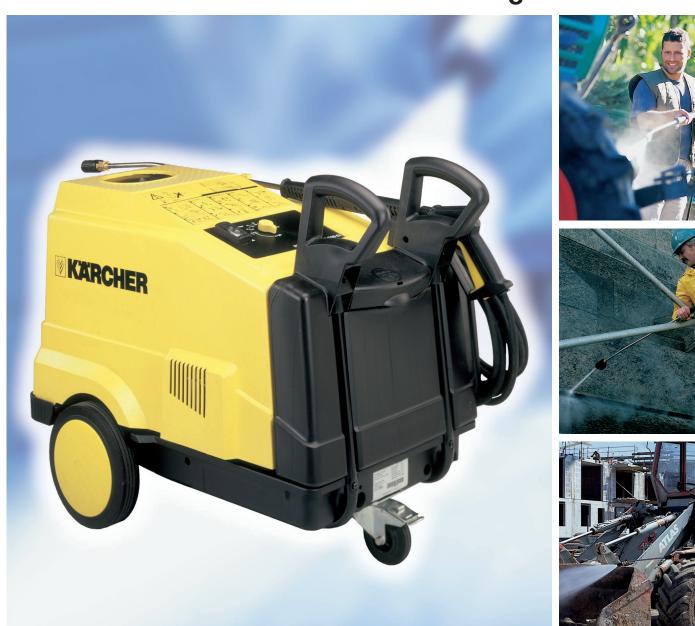

# **HDS 500 Ci**

## **Commercial Cold/Hot Water Electric High-Pressure Washer**

Economical and fully equipped, the HDS 500 Ci features innovative German engineering. This pressure washer is ergonomically and compactly designed and is well suited for agriculture, automotive and janitorial cleaning applications. The HD 500 Ci includes features such as a one-piece motor/pump housing for excellent heat transfer and a patented Kärcher high-performance pump with steel pistons for increased efficiency and trouble-free operation. In addition, the high-performance burner system comes standard with a 5 year limited warranty.

Air-cooled, electric motor with overload protection

Kärcher high-performance burner system with vertical heater coil and air insulated double jacket

Ergonomic machine handle design

Low resistance trigger gun and patented Anti-Kink System with rotating high pressure hose and spray wand

#### Grouped safety system

incorporating low water cut-off, pressure switch and pulsation dampener

Compact design with powdercoated, one piece low profile chassis (corrosion proof), built-in 4.0 gal. corrosion resistant fuel tank

Semi-pneumatic tires for easy mobility and swivel type caster with brake for safety