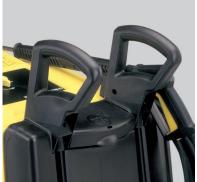

Air-cooled, electric motor with overload protection

Kärcher high-performance burner system with vertical heater coil and air insulated double jacket

Ergonomic machine handle design

Low resistance trigger gun and patented Anti-Kink System with rotating high pressure hose and spray wand