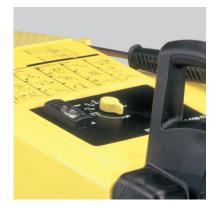

#### Grouped safety system

incorporating low water cut-off, pressure switch and pulsation dampener

Compact design with powdercoated, one piece low profile chassis (corrosion proof), built-in 4.0 gal. corrosion resistant fuel tank