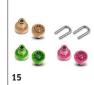

## K 5 COMPACT 1.630-750.0

|                                                    |    |             |          | 1 |   |   |       |                                                                                                                           | $\top$   |
|----------------------------------------------------|----|-------------|----------|---|---|---|-------|---------------------------------------------------------------------------------------------------------------------------|----------|
|                                                    |    |             |          |   |   |   |       |                                                                                                                           |          |
|                                                    |    |             |          |   |   |   |       |                                                                                                                           |          |
|                                                    |    |             |          |   |   |   |       |                                                                                                                           |          |
|                                                    |    |             |          |   |   |   |       |                                                                                                                           |          |
|                                                    |    | Order no.   |          |   |   |   | Price | Description                                                                                                               |          |
| Spray lances                                       |    | I.          |          |   |   |   |       |                                                                                                                           |          |
| VP 145 vario power jet Full Con-                   | 1  | 2.642-725.0 |          |   |   |   |       | Vario power spray lance for pressure washers in classes K 4                                                               | 1        |
| trol for K 4-K 5                                   |    |             |          |   |   |   |       | to K 5. Continuously adjustable from low-pressure detergen                                                                | t 🔳      |
|                                                    |    |             |          |   |   |   |       | jet to high-pressure jet, simply by turning the spray lance.                                                              |          |
| DB 145 dirt blaster Full Control for               | 2  | 2.642-728.0 |          |   |   |   |       | Dirt blaster with powerful middle rotary nozzle for Kärcher                                                               |          |
| K 4-K 5                                            |    |             |          |   |   |   |       | pressure washers in classes K 4 and K 5. For particularly stubborn dirt like that on mossy or weathered surfaces.         |          |
| Splash guard                                       | 3  | 2.642-706.0 |          |   |   |   |       | Transparent splash guard for class K 2 to K 7 Kärcher pres-                                                               | $\top$   |
|                                                    |    |             |          |   |   |   |       | sure washers protects the operator and surrounding area                                                                   |          |
|                                                    |    |             |          |   |   |   |       | from spray water. Ideal for cleaning corners and edges.                                                                   |          |
| Angled spray lance                                 | 4  | 2.638-817.0 |          |   |   |   |       | Extra-long angled spray lance (about 1 m) for easy cleaning                                                               |          |
|                                                    |    |             |          |   |   |   |       | of difficult to reach areas, e.g. roof gutters or vehicle under-                                                          | - 🗆      |
| 1-step lance extension                             | 5  | 2.643-240.0 |          |   |   |   |       | bodies.  Extends spray lance by 0.4 m. For effective cleaning of                                                          | $\vdash$ |
| 1-step latice extension                            | )  | 2.043-240.0 |          |   |   |   |       | difficult to reach areas. Suitable for all Kärcher accessories.                                                           |          |
| Telescopic spray lance                             | 6  | 2.642-347.0 |          |   |   |   |       | Telescopic spray lance (1.20 m - 4 m) for easy cleaning of                                                                | т        |
|                                                    |    |             |          |   |   |   |       | difficult to reach areas. With shoulder strap, bayonet con-                                                               |          |
|                                                    |    |             |          |   |   |   |       | nection and integrated, ergonomically adjustable trigger gur                                                              | 1.       |
| VD 400 Consideration of the set                    |    | 2.542.254.0 |          |   |   |   |       | Weight: ca. 2 kg                                                                                                          | +-'      |
| VP 180 S vario power jet short<br>360° for K 2-K 7 | 7  | 2.643-254.0 |          |   |   |   |       | VP 180 S: The vario power jet short 360° with infinitely variable pressure regulation and adjustable 360° joint is        |          |
| 300 TOFR 2 IV 7                                    |    |             |          |   |   |   |       | ideal for cleaning areas that are difficult to reach.                                                                     | -        |
| MP 145 multi power jet for K 3-K                   | 8  | 2.643-239.0 |          |   |   |   |       | Multi power jet with 5 types of jets: Cleaning agent jet, HP                                                              |          |
| 5                                                  |    |             |          |   |   |   |       | fan jet, rotary nozzle, pencil jet and wide reduced-pressure                                                              |          |
| 1.140.45                                           |    | 0.540.440.0 |          |   |   |   |       | fan jet. The suitable jet can be selected by simply twisting.                                                             | ₩        |
| Multi-power jet K3 - K5                            | 9  | 2.642-440.0 |          |   |   |   |       | Multi-power jet with 5 types of jets: Cleaning agent jet, HP fan jet, rotary nozzle, pencil jet and wide reduced-pressure |          |
|                                                    |    |             |          |   |   |   |       | fan jet. The suitable jet can be selected by simply twisting.                                                             |          |
| Trigger guns                                       |    |             | <b>'</b> |   |   |   |       |                                                                                                                           |          |
| G 180 Q Quick Connect trigger gun                  | 10 | 2.642-889.0 |          |   |   |   |       | The new G 180 Q spray gun with Quick Connect is 13 cm                                                                     | П        |
|                                                    |    |             |          |   |   |   |       | longer and is now even more convenient to use and more                                                                    |          |
|                                                    |    |             |          |   |   |   |       | ergonomic when cleaning with Kärcher pressure washers.                                                                    | $\perp$  |
| Surface cleaners                                   | ا  | 1           | I        | 1 | ı | ı |       | lee to                                                                                                                    |          |
| PS 40 power scrubber surface cleaner               | 11 | 2.643-245.0 |          |   |   |   |       | PS 40 power scrubber with three integrated high-pressure nozzles. Powerful cleaning action removes stubborn dirt          |          |
| Cleaner                                            |    |             |          |   |   |   |       | from surfaces quickly and easily. Ideal for stairs and edges.                                                             |          |
| T 450 T-Racer surface cleaner                      | 12 | 2.643-214.0 |          |   |   |   |       | Cleans large surfaces without splashing: T-Racer surface                                                                  | т        |
|                                                    |    |             |          |   |   |   |       | cleaner T 450. Extra power nozzle for corners and edges,                                                                  | П        |
|                                                    |    |             |          |   |   |   |       | handle for vertical cleaning, protection grid for gravel sur-                                                             | -        |
| T.050.T.D. ( )                                     | 40 | 0.540.050.0 |          |   |   |   |       | faces, cleaning pressure adjustment.                                                                                      | ₩        |
| T 350 T-Racer surface cleaner                      | 13 | 2.643-252.0 |          |   |   |   |       | With the T-Racer surface cleaner T 350, large surfaces can be cleaned without splashing. Continuous pressure adjust-      |          |
|                                                    |    |             |          |   |   |   |       | ment for hard and sensitive surfaces. Handle for vertical                                                                 |          |
|                                                    |    |             |          |   |   |   |       | cleaning.                                                                                                                 |          |
| Replacement nozzles accessories                    | 14 | 2.643-338.0 |          |   |   |   |       | High-quality replacement nozzles for all T-Racer surface                                                                  |          |
|                                                    |    |             |          |   |   |   |       | cleaners (except T 350) for unit classes K 2 to K 7, gutter                                                               |          |
|                                                    |    |             |          |   |   |   |       | cleaner PC 20 for K 3 to K 7, as well as chassis cleaner for k                                                            | -        |
| Replacement nozzles accessories                    | 15 | 2.643-335.0 |          |   |   |   |       | 2 to K 5.  The high-quality replacement nozzles guarantee easy repla-                                                     | +        |
| for T 350                                          | 13 | 2.073 333.0 |          |   |   |   |       | cement of nozzles and are suitable for the T-Racer T 300 / 1                                                              | -        |
|                                                    |    |             |          |   |   |   |       | 350 surface cleaners for the pressure washer unit classes K                                                               |          |
|                                                    |    |             |          |   |   |   |       | 2 to K 7.                                                                                                                 |          |