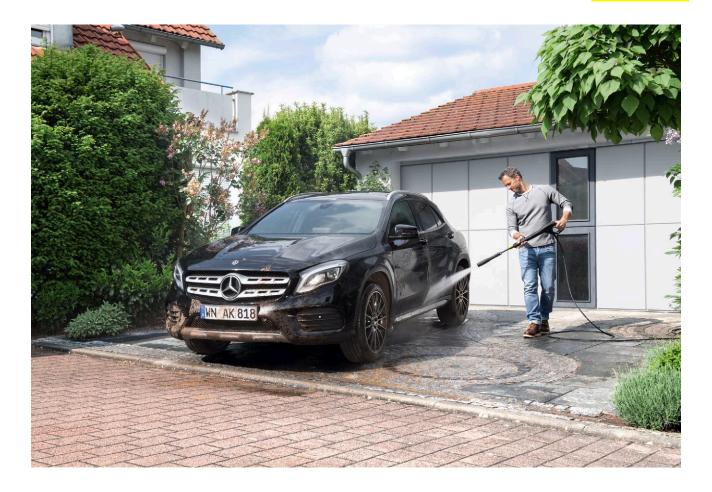

#### **K 5 Compact**

Features innovative hose storage: the K 5 Compact pressure washer is easy to transport and store and ideal for occasional use when tackling moderate dirt. 40 m<sup>2</sup>/h area performance.