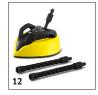

## K 5 COMPACT 1.630-750.0

|                                                    |    |             |          | 1 |   |   |       |                                                                                                                           | $\top$   |
|----------------------------------------------------|----|-------------|----------|---|---|---|-------|---------------------------------------------------------------------------------------------------------------------------|----------|
|                                                    |    |             |          |   |   |   |       |                                                                                                                           |          |
|                                                    |    |             |          |   |   |   |       |                                                                                                                           |          |
|                                                    |    |             |          |   |   |   |       |                                                                                                                           |          |
|                                                    |    |             |          |   |   |   |       |                                                                                                                           |          |
|                                                    |    | Order no.   |          |   |   |   | Price | Description                                                                                                               |          |
| Spray lances                                       |    | I.          |          |   |   |   |       |                                                                                                                           |          |
| VP 145 vario power jet Full Con-                   | 1  | 2.642-725.0 |          |   |   |   |       | Vario power spray lance for pressure washers in classes K 4                                                               | 1        |
| trol for K 4-K 5                                   |    |             |          |   |   |   |       | to K 5. Continuously adjustable from low-pressure detergen                                                                | t 🔳      |
|                                                    |    |             |          |   |   |   |       | jet to high-pressure jet, simply by turning the spray lance.                                                              |          |
| DB 145 dirt blaster Full Control for               | 2  | 2.642-728.0 |          |   |   |   |       | Dirt blaster with powerful middle rotary nozzle for Kärcher                                                               |          |
| K 4-K 5                                            |    |             |          |   |   |   |       | pressure washers in classes K 4 and K 5. For particularly stubborn dirt like that on mossy or weathered surfaces.         |          |
| Splash guard                                       | 3  | 2.642-706.0 |          |   |   |   |       | Transparent splash guard for class K 2 to K 7 Kärcher pres-                                                               | $\top$   |
|                                                    |    |             |          |   |   |   |       | sure washers protects the operator and surrounding area                                                                   |          |
|                                                    |    |             |          |   |   |   |       | from spray water. Ideal for cleaning corners and edges.                                                                   |          |
| Angled spray lance                                 | 4  | 2.638-817.0 |          |   |   |   |       | Extra-long angled spray lance (about 1 m) for easy cleaning                                                               |          |
|                                                    |    |             |          |   |   |   |       | of difficult to reach areas, e.g. roof gutters or vehicle under-                                                          | - 🗆      |
| 1-step lance extension                             | 5  | 2.643-240.0 |          |   |   |   |       | bodies.  Extends spray lance by 0.4 m. For effective cleaning of                                                          | $\vdash$ |
| 1-step latice extension                            | )  | 2.043-240.0 |          |   |   |   |       | difficult to reach areas. Suitable for all Kärcher accessories.                                                           |          |
| Telescopic spray lance                             | 6  | 2.642-347.0 |          |   |   |   |       | Telescopic spray lance (1.20 m - 4 m) for easy cleaning of                                                                | т        |
|                                                    |    |             |          |   |   |   |       | difficult to reach areas. With shoulder strap, bayonet con-                                                               |          |
|                                                    |    |             |          |   |   |   |       | nection and integrated, ergonomically adjustable trigger gur                                                              | 1.       |
| VD 400 Consideration of the set                    |    | 2.542.254.0 |          |   |   |   |       | Weight: ca. 2 kg                                                                                                          | +-'      |
| VP 180 S vario power jet short<br>360° for K 2-K 7 | 7  | 2.643-254.0 |          |   |   |   |       | VP 180 S: The vario power jet short 360° with infinitely variable pressure regulation and adjustable 360° joint is        |          |
| 300 TOFR 2 IV 7                                    |    |             |          |   |   |   |       | ideal for cleaning areas that are difficult to reach.                                                                     | -        |
| MP 145 multi power jet for K 3-K                   | 8  | 2.643-239.0 |          |   |   |   |       | Multi power jet with 5 types of jets: Cleaning agent jet, HP                                                              |          |
| 5                                                  |    |             |          |   |   |   |       | fan jet, rotary nozzle, pencil jet and wide reduced-pressure                                                              |          |
| 1.140.45                                           |    | 0.540.440.0 |          |   |   |   |       | fan jet. The suitable jet can be selected by simply twisting.                                                             | ₩        |
| Multi-power jet K3 - K5                            | 9  | 2.642-440.0 |          |   |   |   |       | Multi-power jet with 5 types of jets: Cleaning agent jet, HP fan jet, rotary nozzle, pencil jet and wide reduced-pressure |          |
|                                                    |    |             |          |   |   |   |       | fan jet. The suitable jet can be selected by simply twisting.                                                             |          |
| Trigger guns                                       |    |             | <b>'</b> |   |   |   |       |                                                                                                                           |          |
| G 180 Q Quick Connect trigger gun                  | 10 | 2.642-889.0 |          |   |   |   |       | The new G 180 Q spray gun with Quick Connect is 13 cm                                                                     | П        |
|                                                    |    |             |          |   |   |   |       | longer and is now even more convenient to use and more                                                                    |          |
|                                                    |    |             |          |   |   |   |       | ergonomic when cleaning with Kärcher pressure washers.                                                                    | $\perp$  |
| Surface cleaners                                   | ا  | 1           | I        | 1 | ı | ı |       | lee to                                                                                                                    |          |
| PS 40 power scrubber surface cleaner               | 11 | 2.643-245.0 |          |   |   |   |       | PS 40 power scrubber with three integrated high-pressure nozzles. Powerful cleaning action removes stubborn dirt          |          |
| Cleaner                                            |    |             |          |   |   |   |       | from surfaces quickly and easily. Ideal for stairs and edges.                                                             |          |
| T 450 T-Racer surface cleaner                      | 12 | 2.643-214.0 |          |   |   |   |       | Cleans large surfaces without splashing: T-Racer surface                                                                  | т        |
|                                                    |    |             |          |   |   |   |       | cleaner T 450. Extra power nozzle for corners and edges,                                                                  | П        |
|                                                    |    |             |          |   |   |   |       | handle for vertical cleaning, protection grid for gravel sur-                                                             | -        |
| T.050.T.D. ( )                                     | 40 | 0.540.050.0 |          |   |   |   |       | faces, cleaning pressure adjustment.                                                                                      | ₩        |
| T 350 T-Racer surface cleaner                      | 13 | 2.643-252.0 |          |   |   |   |       | With the T-Racer surface cleaner T 350, large surfaces can be cleaned without splashing. Continuous pressure adjust-      |          |
|                                                    |    |             |          |   |   |   |       | ment for hard and sensitive surfaces. Handle for vertical                                                                 |          |
|                                                    |    |             |          |   |   |   |       | cleaning.                                                                                                                 |          |
| Replacement nozzles accessories                    | 14 | 2.643-338.0 |          |   |   |   |       | High-quality replacement nozzles for all T-Racer surface                                                                  |          |
|                                                    |    |             |          |   |   |   |       | cleaners (except T 350) for unit classes K 2 to K 7, gutter                                                               |          |
|                                                    |    |             |          |   |   |   |       | cleaner PC 20 for K 3 to K 7, as well as chassis cleaner for k                                                            | -        |
| Replacement nozzles accessories                    | 15 | 2.643-335.0 |          |   |   |   |       | 2 to K 5.  The high-quality replacement nozzles guarantee easy repla-                                                     | +        |
| for T 350                                          | 13 | 2.073 333.0 |          |   |   |   |       | cement of nozzles and are suitable for the T-Racer T 300 / 1                                                              | -        |
|                                                    |    |             |          |   |   |   |       | 350 surface cleaners for the pressure washer unit classes K                                                               |          |
|                                                    |    |             |          |   |   |   |       | 2 to K 7.                                                                                                                 |          |