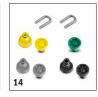

## K 5 COMPACT 1.630-750.0

|                                                    |    |             |          | 1 |   |   |       |                                                                                                                           | $\top$   |
|----------------------------------------------------|----|-------------|----------|---|---|---|-------|---------------------------------------------------------------------------------------------------------------------------|----------|
|                                                    |    |             |          |   |   |   |       |                                                                                                                           |          |
|                                                    |    |             |          |   |   |   |       |                                                                                                                           |          |
|                                                    |    |             |          |   |   |   |       |                                                                                                                           |          |
|                                                    |    |             |          |   |   |   |       |                                                                                                                           |          |
|                                                    |    | Order no.   |          |   |   |   | Price | Description                                                                                                               |          |
| Spray lances                                       |    | I.          |          |   |   |   |       |                                                                                                                           |          |
| VP 145 vario power jet Full Con-                   | 1  | 2.642-725.0 |          |   |   |   |       | Vario power spray lance for pressure washers in classes K 4                                                               | 1        |
| trol for K 4-K 5                                   |    |             |          |   |   |   |       | to K 5. Continuously adjustable from low-pressure detergen                                                                | t 🔳      |
|                                                    |    |             |          |   |   |   |       | jet to high-pressure jet, simply by turning the spray lance.                                                              |          |
| DB 145 dirt blaster Full Control for               | 2  | 2.642-728.0 |          |   |   |   |       | Dirt blaster with powerful middle rotary nozzle for Kärcher                                                               |          |
| K 4-K 5                                            |    |             |          |   |   |   |       | pressure washers in classes K 4 and K 5. For particularly stubborn dirt like that on mossy or weathered surfaces.         |          |
| Splash guard                                       | 3  | 2.642-706.0 |          |   |   |   |       | Transparent splash guard for class K 2 to K 7 Kärcher pres-                                                               | $\top$   |
|                                                    |    |             |          |   |   |   |       | sure washers protects the operator and surrounding area                                                                   |          |
|                                                    |    |             |          |   |   |   |       | from spray water. Ideal for cleaning corners and edges.                                                                   |          |
| Angled spray lance                                 | 4  | 2.638-817.0 |          |   |   |   |       | Extra-long angled spray lance (about 1 m) for easy cleaning                                                               |          |
|                                                    |    |             |          |   |   |   |       | of difficult to reach areas, e.g. roof gutters or vehicle under-                                                          | - 🗆      |
| 1-step lance extension                             | 5  | 2.643-240.0 |          |   |   |   |       | bodies.  Extends spray lance by 0.4 m. For effective cleaning of                                                          | $\vdash$ |
| 1-step latice extension                            | )  | 2.043-240.0 |          |   |   |   |       | difficult to reach areas. Suitable for all Kärcher accessories.                                                           |          |
| Telescopic spray lance                             | 6  | 2.642-347.0 |          |   |   |   |       | Telescopic spray lance (1.20 m - 4 m) for easy cleaning of                                                                | т        |
|                                                    |    |             |          |   |   |   |       | difficult to reach areas. With shoulder strap, bayonet con-                                                               |          |
|                                                    |    |             |          |   |   |   |       | nection and integrated, ergonomically adjustable trigger gur                                                              | 1.       |
| VD 400 Consideration of the set                    |    | 2.542.254.0 |          |   |   |   |       | Weight: ca. 2 kg                                                                                                          | +-'      |
| VP 180 S vario power jet short<br>360° for K 2-K 7 | 7  | 2.643-254.0 |          |   |   |   |       | VP 180 S: The vario power jet short 360° with infinitely variable pressure regulation and adjustable 360° joint is        |          |
| 300 TOFR 2 IV 7                                    |    |             |          |   |   |   |       | ideal for cleaning areas that are difficult to reach.                                                                     | -        |
| MP 145 multi power jet for K 3-K                   | 8  | 2.643-239.0 |          |   |   |   |       | Multi power jet with 5 types of jets: Cleaning agent jet, HP                                                              |          |
| 5                                                  |    |             |          |   |   |   |       | fan jet, rotary nozzle, pencil jet and wide reduced-pressure                                                              |          |
| 1.140.45                                           |    | 0.540.440.0 |          |   |   |   |       | fan jet. The suitable jet can be selected by simply twisting.                                                             | ₩        |
| Multi-power jet K3 - K5                            | 9  | 2.642-440.0 |          |   |   |   |       | Multi-power jet with 5 types of jets: Cleaning agent jet, HP fan jet, rotary nozzle, pencil jet and wide reduced-pressure |          |
|                                                    |    |             |          |   |   |   |       | fan jet. The suitable jet can be selected by simply twisting.                                                             |          |
| Trigger guns                                       |    |             | <b>'</b> |   |   |   |       |                                                                                                                           |          |
| G 180 Q Quick Connect trigger gun                  | 10 | 2.642-889.0 |          |   |   |   |       | The new G 180 Q spray gun with Quick Connect is 13 cm                                                                     | П        |
|                                                    |    |             |          |   |   |   |       | longer and is now even more convenient to use and more                                                                    |          |
|                                                    |    |             |          |   |   |   |       | ergonomic when cleaning with Kärcher pressure washers.                                                                    | $\perp$  |
| Surface cleaners                                   | ا  | 1           | I        | 1 | ı | ı |       | lee to                                                                                                                    |          |
| PS 40 power scrubber surface cleaner               | 11 | 2.643-245.0 |          |   |   |   |       | PS 40 power scrubber with three integrated high-pressure nozzles. Powerful cleaning action removes stubborn dirt          |          |
| Cleaner                                            |    |             |          |   |   |   |       | from surfaces quickly and easily. Ideal for stairs and edges.                                                             |          |
| T 450 T-Racer surface cleaner                      | 12 | 2.643-214.0 |          |   |   |   |       | Cleans large surfaces without splashing: T-Racer surface                                                                  | т        |
|                                                    |    |             |          |   |   |   |       | cleaner T 450. Extra power nozzle for corners and edges,                                                                  | П        |
|                                                    |    |             |          |   |   |   |       | handle for vertical cleaning, protection grid for gravel sur-                                                             | -        |
| T.050.T.D. ( )                                     | 40 | 0.540.050.0 |          |   |   |   |       | faces, cleaning pressure adjustment.                                                                                      | ₩        |
| T 350 T-Racer surface cleaner                      | 13 | 2.643-252.0 |          |   |   |   |       | With the T-Racer surface cleaner T 350, large surfaces can be cleaned without splashing. Continuous pressure adjust-      |          |
|                                                    |    |             |          |   |   |   |       | ment for hard and sensitive surfaces. Handle for vertical                                                                 |          |
|                                                    |    |             |          |   |   |   |       | cleaning.                                                                                                                 |          |
| Replacement nozzles accessories                    | 14 | 2.643-338.0 |          |   |   |   |       | High-quality replacement nozzles for all T-Racer surface                                                                  |          |
|                                                    |    |             |          |   |   |   |       | cleaners (except T 350) for unit classes K 2 to K 7, gutter                                                               |          |
|                                                    |    |             |          |   |   |   |       | cleaner PC 20 for K 3 to K 7, as well as chassis cleaner for k                                                            | -        |
| Replacement nozzles accessories                    | 15 | 2.643-335.0 |          |   |   |   |       | 2 to K 5.  The high-quality replacement nozzles guarantee easy repla-                                                     | +        |
| for T 350                                          | 13 | 2.073 333.0 |          |   |   |   |       | cement of nozzles and are suitable for the T-Racer T 300 / 1                                                              | -        |
|                                                    |    |             |          |   |   |   |       | 350 surface cleaners for the pressure washer unit classes K                                                               |          |
|                                                    |    |             |          |   |   |   |       | 2 to K 7.                                                                                                                 |          |