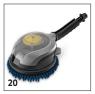

## K 5 COMPACT 1.630-750.0

|                                                    |    |             |          | 1 |   |   |       |                                                                                                                           | $\top$   |
|----------------------------------------------------|----|-------------|----------|---|---|---|-------|---------------------------------------------------------------------------------------------------------------------------|----------|
|                                                    |    |             |          |   |   |   |       |                                                                                                                           |          |
|                                                    |    |             |          |   |   |   |       |                                                                                                                           |          |
|                                                    |    |             |          |   |   |   |       |                                                                                                                           |          |
|                                                    |    |             |          |   |   |   |       |                                                                                                                           |          |
|                                                    |    | Order no.   |          |   |   |   | Price | Description                                                                                                               |          |
| Spray lances                                       |    | I.          |          |   |   |   |       |                                                                                                                           |          |
| VP 145 vario power jet Full Con-                   | 1  | 2.642-725.0 |          |   |   |   |       | Vario power spray lance for pressure washers in classes K 4                                                               | 1        |
| trol for K 4-K 5                                   |    |             |          |   |   |   |       | to K 5. Continuously adjustable from low-pressure detergen                                                                | t 🔳      |
|                                                    |    |             |          |   |   |   |       | jet to high-pressure jet, simply by turning the spray lance.                                                              |          |
| DB 145 dirt blaster Full Control for               | 2  | 2.642-728.0 |          |   |   |   |       | Dirt blaster with powerful middle rotary nozzle for Kärcher                                                               |          |
| K 4-K 5                                            |    |             |          |   |   |   |       | pressure washers in classes K 4 and K 5. For particularly stubborn dirt like that on mossy or weathered surfaces.         |          |
| Splash guard                                       | 3  | 2.642-706.0 |          |   |   |   |       | Transparent splash guard for class K 2 to K 7 Kärcher pres-                                                               | $\top$   |
|                                                    |    |             |          |   |   |   |       | sure washers protects the operator and surrounding area                                                                   |          |
|                                                    |    |             |          |   |   |   |       | from spray water. Ideal for cleaning corners and edges.                                                                   |          |
| Angled spray lance                                 | 4  | 2.638-817.0 |          |   |   |   |       | Extra-long angled spray lance (about 1 m) for easy cleaning                                                               |          |
|                                                    |    |             |          |   |   |   |       | of difficult to reach areas, e.g. roof gutters or vehicle under-                                                          | - 🗆      |
| 1-step lance extension                             | 5  | 2.643-240.0 |          |   |   |   |       | bodies.  Extends spray lance by 0.4 m. For effective cleaning of                                                          | $\vdash$ |
| 1-step latice extension                            | )  | 2.043-240.0 |          |   |   |   |       | difficult to reach areas. Suitable for all Kärcher accessories.                                                           |          |
| Telescopic spray lance                             | 6  | 2.642-347.0 |          |   |   |   |       | Telescopic spray lance (1.20 m - 4 m) for easy cleaning of                                                                | т        |
|                                                    |    |             |          |   |   |   |       | difficult to reach areas. With shoulder strap, bayonet con-                                                               |          |
|                                                    |    |             |          |   |   |   |       | nection and integrated, ergonomically adjustable trigger gur                                                              | 1.       |
| VD 400 Consideration of the set                    |    | 2.542.254.0 |          |   |   |   |       | Weight: ca. 2 kg                                                                                                          | +-'      |
| VP 180 S vario power jet short<br>360° for K 2-K 7 | 7  | 2.643-254.0 |          |   |   |   |       | VP 180 S: The vario power jet short 360° with infinitely variable pressure regulation and adjustable 360° joint is        |          |
| 300 TOFR 2 IV 7                                    |    |             |          |   |   |   |       | ideal for cleaning areas that are difficult to reach.                                                                     | -        |
| MP 145 multi power jet for K 3-K                   | 8  | 2.643-239.0 |          |   |   |   |       | Multi power jet with 5 types of jets: Cleaning agent jet, HP                                                              |          |
| 5                                                  |    |             |          |   |   |   |       | fan jet, rotary nozzle, pencil jet and wide reduced-pressure                                                              |          |
| 1.140.45                                           |    | 0.540.440.0 |          |   |   |   |       | fan jet. The suitable jet can be selected by simply twisting.                                                             | ₩        |
| Multi-power jet K3 - K5                            | 9  | 2.642-440.0 |          |   |   |   |       | Multi-power jet with 5 types of jets: Cleaning agent jet, HP fan jet, rotary nozzle, pencil jet and wide reduced-pressure |          |
|                                                    |    |             |          |   |   |   |       | fan jet. The suitable jet can be selected by simply twisting.                                                             |          |
| Trigger guns                                       |    |             | <b>'</b> |   |   |   |       |                                                                                                                           |          |
| G 180 Q Quick Connect trigger gun                  | 10 | 2.642-889.0 |          |   |   |   |       | The new G 180 Q spray gun with Quick Connect is 13 cm                                                                     | П        |
|                                                    |    |             |          |   |   |   |       | longer and is now even more convenient to use and more                                                                    |          |
|                                                    |    |             |          |   |   |   |       | ergonomic when cleaning with Kärcher pressure washers.                                                                    | $\perp$  |
| Surface cleaners                                   | ا  | 1           | I        | 1 | ı | ı |       | lee to                                                                                                                    |          |
| PS 40 power scrubber surface cleaner               | 11 | 2.643-245.0 |          |   |   |   |       | PS 40 power scrubber with three integrated high-pressure nozzles. Powerful cleaning action removes stubborn dirt          |          |
| Cleaner                                            |    |             |          |   |   |   |       | from surfaces quickly and easily. Ideal for stairs and edges.                                                             |          |
| T 450 T-Racer surface cleaner                      | 12 | 2.643-214.0 |          |   |   |   |       | Cleans large surfaces without splashing: T-Racer surface                                                                  | т        |
|                                                    |    |             |          |   |   |   |       | cleaner T 450. Extra power nozzle for corners and edges,                                                                  | П        |
|                                                    |    |             |          |   |   |   |       | handle for vertical cleaning, protection grid for gravel sur-                                                             | -        |
| T.050.T.D. ( )                                     | 40 | 0.540.050.0 |          |   |   |   |       | faces, cleaning pressure adjustment.                                                                                      | ₩        |
| T 350 T-Racer surface cleaner                      | 13 | 2.643-252.0 |          |   |   |   |       | With the T-Racer surface cleaner T 350, large surfaces can be cleaned without splashing. Continuous pressure adjust-      |          |
|                                                    |    |             |          |   |   |   |       | ment for hard and sensitive surfaces. Handle for vertical                                                                 |          |
|                                                    |    |             |          |   |   |   |       | cleaning.                                                                                                                 |          |
| Replacement nozzles accessories                    | 14 | 2.643-338.0 |          |   |   |   |       | High-quality replacement nozzles for all T-Racer surface                                                                  |          |
|                                                    |    |             |          |   |   |   |       | cleaners (except T 350) for unit classes K 2 to K 7, gutter                                                               |          |
|                                                    |    |             |          |   |   |   |       | cleaner PC 20 for K 3 to K 7, as well as chassis cleaner for k                                                            | -        |
| Replacement nozzles accessories                    | 15 | 2.643-335.0 |          |   |   |   |       | 2 to K 5.  The high-quality replacement nozzles guarantee easy repla-                                                     | +        |
| for T 350                                          | 13 | 2.073 333.0 |          |   |   |   |       | cement of nozzles and are suitable for the T-Racer T 300 / 1                                                              | -        |
|                                                    |    |             |          |   |   |   |       | 350 surface cleaners for the pressure washer unit classes K                                                               |          |
|                                                    |    |             |          |   |   |   |       | 2 to K 7.                                                                                                                 |          |