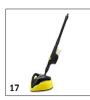

### **K 5 COMPACT** 1.630-750.0

|                                                                         |    | Order no.   |  | B        | rice | Description                                                                                                                                                                                                                 |        |
|-------------------------------------------------------------------------|----|-------------|--|----------|------|-----------------------------------------------------------------------------------------------------------------------------------------------------------------------------------------------------------------------------|--------|
|                                                                         |    | order no.   |  |          | TICC | Description                                                                                                                                                                                                                 | $\bot$ |
| Hose storage and hose trolley<br>Premium Hose Reel HR 7.315 Kit<br>5/8" | 1  | 2.645-165.0 |  |          |      | Watering station with detachable hose reel, storage option for nozzles and sprinklers, large storage box and fixing option for spray lances. Fully equipped.                                                                |        |
| Hose Trolley HT 3.420 Kit 5/8"                                          | 2  | 2.645-167.0 |  |          |      | Fully assembled hose trolley with height-adjustable handle, angled hose connection, freewheeling crank handle and sophisticated folding function for space-saving storage.                                                  |        |
| Premium Hose Reel HR 7.315 Kit 1/2"                                     | 3  | 2.645-164.0 |  |          |      | Fully equipped watering station. With detachable hose reel, storage for nozzles and sprinklers, large storage box and fixing option for spray lances.                                                                       |        |
| Hoses                                                                   |    |             |  |          |      |                                                                                                                                                                                                                             |        |
| Hose set for pressure washers                                           | 4  | 2.645-156.0 |  |          |      | Hose set for high-pressure cleaning and garden watering.<br>With 10m PrimoFlex* hose (3/4"), G3/4 tap adaptor, universal hose connector and universal connector with Aqua Stop.                                             |        |
| Water supply hose set                                                   | 5  | 2.645-258.0 |  |          |      | Hose set for water supply (pressure washer, garden watering). With 10 m PrimoFlex® hose (½"), hose connector with and without Aqua Stop, universal connection for taps without thread.                                      |        |
| PrimoFlex* hose 1/2" - 20 m                                             | 6  | 2.645-138.0 |  |          |      | The robust PrimoFlex* (1/2") garden hose is a 20 m long, temperature-resistant (from -20 to 65°C) and physiologically safe water hose with pressure-proof coating. Bursting pressure: 24 bar.                               |        |
| PrimoFlex* hose 3/4" - 25 m                                             | 7  | 2.645-142.0 |  |          |      | PrimoFlex® quality garden hose (3/4"). 25 m long. With pressure-resistant woven reinforcement. Contains no substances that are harmful to health. Bursting pressure: 24 bar. High temperature resistance from -20 to 65 °C. |        |
| Hose connection systems                                                 |    |             |  | <u> </u> |      |                                                                                                                                                                                                                             |        |
| Universal hose coupling Plus                                            | 8  | 2.645-193.0 |  |          |      | Universal hose coupling plus with soft plastic recessed grips for comfortable handling. Compatible with all click systems.                                                                                                  |        |
| Universal hose coupling Plus with<br>Aqua Stop                          | 9  | 2.645-194.0 |  |          |      | Universal hose coupling plus with Aqua Stop and soft plastic recessed grips for comfortable handling. Compatible with all click systems.                                                                                    |        |
| Universal Hose Connector with<br>Aqua Stop                              | 10 | 2.645-192.0 |  |          |      | Universal hose connector with Aqua Stop in ergonomic design for comfortable handling.                                                                                                                                       |        |
| Universal Hose Connector                                                | 11 | 2.645-191.0 |  |          |      | Universal hose connector in ergonomic design for comfortable handling.                                                                                                                                                      |        |

<sup>■</sup> Included in the scope of supply. 

Available accessories.