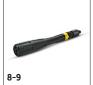

## K 5 COMPACT 1.630-750.0

|                                                    |    |             |          | 1 |   |   |       |                                                                                                                           | $\top$   |
|----------------------------------------------------|----|-------------|----------|---|---|---|-------|---------------------------------------------------------------------------------------------------------------------------|----------|
|                                                    |    |             |          |   |   |   |       |                                                                                                                           |          |
|                                                    |    |             |          |   |   |   |       |                                                                                                                           |          |
|                                                    |    |             |          |   |   |   |       |                                                                                                                           |          |
|                                                    |    |             |          |   |   |   |       |                                                                                                                           |          |
|                                                    |    | Order no.   |          |   |   |   | Price | Description                                                                                                               |          |
| Spray lances                                       |    | I.          |          |   |   |   |       |                                                                                                                           |          |
| VP 145 vario power jet Full Con-                   | 1  | 2.642-725.0 |          |   |   |   |       | Vario power spray lance for pressure washers in classes K 4                                                               | 1        |
| trol for K 4-K 5                                   |    |             |          |   |   |   |       | to K 5. Continuously adjustable from low-pressure detergen                                                                | t 🔳      |
|                                                    |    |             |          |   |   |   |       | jet to high-pressure jet, simply by turning the spray lance.                                                              |          |
| DB 145 dirt blaster Full Control for               | 2  | 2.642-728.0 |          |   |   |   |       | Dirt blaster with powerful middle rotary nozzle for Kärcher                                                               |          |
| K 4-K 5                                            |    |             |          |   |   |   |       | pressure washers in classes K 4 and K 5. For particularly stubborn dirt like that on mossy or weathered surfaces.         |          |
| Splash guard                                       | 3  | 2.642-706.0 |          |   |   |   |       | Transparent splash guard for class K 2 to K 7 Kärcher pres-                                                               | $\top$   |
|                                                    |    |             |          |   |   |   |       | sure washers protects the operator and surrounding area                                                                   |          |
|                                                    |    |             |          |   |   |   |       | from spray water. Ideal for cleaning corners and edges.                                                                   |          |
| Angled spray lance                                 | 4  | 2.638-817.0 |          |   |   |   |       | Extra-long angled spray lance (about 1 m) for easy cleaning                                                               |          |
|                                                    |    |             |          |   |   |   |       | of difficult to reach areas, e.g. roof gutters or vehicle under-                                                          | - 🗆      |
| 1-step lance extension                             | 5  | 2.643-240.0 |          |   |   |   |       | bodies.  Extends spray lance by 0.4 m. For effective cleaning of                                                          | $\vdash$ |
| 1-step latice extension                            | )  | 2.043-240.0 |          |   |   |   |       | difficult to reach areas. Suitable for all Kärcher accessories.                                                           |          |
| Telescopic spray lance                             | 6  | 2.642-347.0 |          |   |   |   |       | Telescopic spray lance (1.20 m - 4 m) for easy cleaning of                                                                | т        |
|                                                    |    |             |          |   |   |   |       | difficult to reach areas. With shoulder strap, bayonet con-                                                               |          |
|                                                    |    |             |          |   |   |   |       | nection and integrated, ergonomically adjustable trigger gur                                                              | 1.       |
| VD 400 Consideration of the set                    |    | 2.542.254.0 |          |   |   |   |       | Weight: ca. 2 kg                                                                                                          | +-'      |
| VP 180 S vario power jet short<br>360° for K 2-K 7 | 7  | 2.643-254.0 |          |   |   |   |       | VP 180 S: The vario power jet short 360° with infinitely variable pressure regulation and adjustable 360° joint is        |          |
| 300 TOFR 2 IV 7                                    |    |             |          |   |   |   |       | ideal for cleaning areas that are difficult to reach.                                                                     | -        |
| MP 145 multi power jet for K 3-K                   | 8  | 2.643-239.0 |          |   |   |   |       | Multi power jet with 5 types of jets: Cleaning agent jet, HP                                                              |          |
| 5                                                  |    |             |          |   |   |   |       | fan jet, rotary nozzle, pencil jet and wide reduced-pressure                                                              |          |
| 1.140.45                                           |    | 0.540.440.0 |          |   |   |   |       | fan jet. The suitable jet can be selected by simply twisting.                                                             | ₩        |
| Multi-power jet K3 - K5                            | 9  | 2.642-440.0 |          |   |   |   |       | Multi-power jet with 5 types of jets: Cleaning agent jet, HP fan jet, rotary nozzle, pencil jet and wide reduced-pressure |          |
|                                                    |    |             |          |   |   |   |       | fan jet. The suitable jet can be selected by simply twisting.                                                             |          |
| Trigger guns                                       |    |             | <b>'</b> |   |   |   |       |                                                                                                                           |          |
| G 180 Q Quick Connect trigger gun                  | 10 | 2.642-889.0 |          |   |   |   |       | The new G 180 Q spray gun with Quick Connect is 13 cm                                                                     | П        |
|                                                    |    |             |          |   |   |   |       | longer and is now even more convenient to use and more                                                                    |          |
|                                                    |    |             |          |   |   |   |       | ergonomic when cleaning with Kärcher pressure washers.                                                                    | $\perp$  |
| Surface cleaners                                   | ا  | 1           | I        | 1 | ı | ı |       | lee to                                                                                                                    |          |
| PS 40 power scrubber surface cleaner               | 11 | 2.643-245.0 |          |   |   |   |       | PS 40 power scrubber with three integrated high-pressure nozzles. Powerful cleaning action removes stubborn dirt          |          |
| Cleaner                                            |    |             |          |   |   |   |       | from surfaces quickly and easily. Ideal for stairs and edges.                                                             |          |
| T 450 T-Racer surface cleaner                      | 12 | 2.643-214.0 |          |   |   |   |       | Cleans large surfaces without splashing: T-Racer surface                                                                  | т        |
|                                                    |    |             |          |   |   |   |       | cleaner T 450. Extra power nozzle for corners and edges,                                                                  | П        |
|                                                    |    |             |          |   |   |   |       | handle for vertical cleaning, protection grid for gravel sur-                                                             | -        |
| T.050.T.D. ( )                                     | 40 | 0.540.050.0 |          |   |   |   |       | faces, cleaning pressure adjustment.                                                                                      | ₩        |
| T 350 T-Racer surface cleaner                      | 13 | 2.643-252.0 |          |   |   |   |       | With the T-Racer surface cleaner T 350, large surfaces can be cleaned without splashing. Continuous pressure adjust-      |          |
|                                                    |    |             |          |   |   |   |       | ment for hard and sensitive surfaces. Handle for vertical                                                                 |          |
|                                                    |    |             |          |   |   |   |       | cleaning.                                                                                                                 |          |
| Replacement nozzles accessories                    | 14 | 2.643-338.0 |          |   |   |   |       | High-quality replacement nozzles for all T-Racer surface                                                                  |          |
|                                                    |    |             |          |   |   |   |       | cleaners (except T 350) for unit classes K 2 to K 7, gutter                                                               |          |
|                                                    |    |             |          |   |   |   |       | cleaner PC 20 for K 3 to K 7, as well as chassis cleaner for k                                                            | -        |
| Replacement nozzles accessories                    | 15 | 2.643-335.0 |          |   |   |   |       | 2 to K 5.  The high-quality replacement nozzles guarantee easy repla-                                                     | +        |
| for T 350                                          | 13 | 2.073 333.0 |          |   |   |   |       | cement of nozzles and are suitable for the T-Racer T 300 / 1                                                              | -        |
|                                                    |    |             |          |   |   |   |       | 350 surface cleaners for the pressure washer unit classes K                                                               |          |
|                                                    |    |             |          |   |   |   |       | 2 to K 7.                                                                                                                 |          |