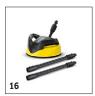

## K 5 COMPACT 1.630-750.0

|                                                    |    |             |          | 1 |   |   |       |                                                                                                                           | $\top$   |
|----------------------------------------------------|----|-------------|----------|---|---|---|-------|---------------------------------------------------------------------------------------------------------------------------|----------|
|                                                    |    |             |          |   |   |   |       |                                                                                                                           |          |
|                                                    |    |             |          |   |   |   |       |                                                                                                                           |          |
|                                                    |    |             |          |   |   |   |       |                                                                                                                           |          |
|                                                    |    |             |          |   |   |   |       |                                                                                                                           |          |
|                                                    |    | Order no.   |          |   |   |   | Price | Description                                                                                                               |          |
| Spray lances                                       |    | I.          |          |   |   |   |       |                                                                                                                           |          |
| VP 145 vario power jet Full Con-                   | 1  | 2.642-725.0 |          |   |   |   |       | Vario power spray lance for pressure washers in classes K 4                                                               | 1        |
| trol for K 4-K 5                                   |    |             |          |   |   |   |       | to K 5. Continuously adjustable from low-pressure detergen                                                                | t 🔳      |
|                                                    |    |             |          |   |   |   |       | jet to high-pressure jet, simply by turning the spray lance.                                                              |          |
| DB 145 dirt blaster Full Control for               | 2  | 2.642-728.0 |          |   |   |   |       | Dirt blaster with powerful middle rotary nozzle for Kärcher                                                               |          |
| K 4-K 5                                            |    |             |          |   |   |   |       | pressure washers in classes K 4 and K 5. For particularly stubborn dirt like that on mossy or weathered surfaces.         |          |
| Splash guard                                       | 3  | 2.642-706.0 |          |   |   |   |       | Transparent splash guard for class K 2 to K 7 Kärcher pres-                                                               | $\top$   |
|                                                    |    |             |          |   |   |   |       | sure washers protects the operator and surrounding area                                                                   |          |
|                                                    |    |             |          |   |   |   |       | from spray water. Ideal for cleaning corners and edges.                                                                   |          |
| Angled spray lance                                 | 4  | 2.638-817.0 |          |   |   |   |       | Extra-long angled spray lance (about 1 m) for easy cleaning                                                               |          |
|                                                    |    |             |          |   |   |   |       | of difficult to reach areas, e.g. roof gutters or vehicle under-                                                          | - 🗆      |
| 1-step lance extension                             | 5  | 2.643-240.0 |          |   |   |   |       | bodies.  Extends spray lance by 0.4 m. For effective cleaning of                                                          | $\vdash$ |
| 1-step latice extension                            | )  | 2.043-240.0 |          |   |   |   |       | difficult to reach areas. Suitable for all Kärcher accessories.                                                           |          |
| Telescopic spray lance                             | 6  | 2.642-347.0 |          |   |   |   |       | Telescopic spray lance (1.20 m - 4 m) for easy cleaning of                                                                | т        |
|                                                    |    |             |          |   |   |   |       | difficult to reach areas. With shoulder strap, bayonet con-                                                               |          |
|                                                    |    |             |          |   |   |   |       | nection and integrated, ergonomically adjustable trigger gur                                                              | 1.       |
| VD 400 Consideration of the set                    |    | 2.542.254.0 |          |   |   |   |       | Weight: ca. 2 kg                                                                                                          | +-'      |
| VP 180 S vario power jet short<br>360° for K 2-K 7 | 7  | 2.643-254.0 |          |   |   |   |       | VP 180 S: The vario power jet short 360° with infinitely variable pressure regulation and adjustable 360° joint is        |          |
| 300 TOFR 2 IV 7                                    |    |             |          |   |   |   |       | ideal for cleaning areas that are difficult to reach.                                                                     | -        |
| MP 145 multi power jet for K 3-K                   | 8  | 2.643-239.0 |          |   |   |   |       | Multi power jet with 5 types of jets: Cleaning agent jet, HP                                                              |          |
| 5                                                  |    |             |          |   |   |   |       | fan jet, rotary nozzle, pencil jet and wide reduced-pressure                                                              |          |
| 1.140.45                                           |    | 0.540.440.0 |          |   |   |   |       | fan jet. The suitable jet can be selected by simply twisting.                                                             | ₩        |
| Multi-power jet K3 - K5                            | 9  | 2.642-440.0 |          |   |   |   |       | Multi-power jet with 5 types of jets: Cleaning agent jet, HP fan jet, rotary nozzle, pencil jet and wide reduced-pressure |          |
|                                                    |    |             |          |   |   |   |       | fan jet. The suitable jet can be selected by simply twisting.                                                             |          |
| Trigger guns                                       |    |             | <b>'</b> |   |   |   |       |                                                                                                                           |          |
| G 180 Q Quick Connect trigger gun                  | 10 | 2.642-889.0 |          |   |   |   |       | The new G 180 Q spray gun with Quick Connect is 13 cm                                                                     | П        |
|                                                    |    |             |          |   |   |   |       | longer and is now even more convenient to use and more                                                                    |          |
|                                                    |    |             |          |   |   |   |       | ergonomic when cleaning with Kärcher pressure washers.                                                                    | $\perp$  |
| Surface cleaners                                   | ا  | 1           | I        | 1 | ı | ı |       | lee to                                                                                                                    |          |
| PS 40 power scrubber surface cleaner               | 11 | 2.643-245.0 |          |   |   |   |       | PS 40 power scrubber with three integrated high-pressure nozzles. Powerful cleaning action removes stubborn dirt          |          |
| Cleaner                                            |    |             |          |   |   |   |       | from surfaces quickly and easily. Ideal for stairs and edges.                                                             |          |
| T 450 T-Racer surface cleaner                      | 12 | 2.643-214.0 |          |   |   |   |       | Cleans large surfaces without splashing: T-Racer surface                                                                  | т        |
|                                                    |    |             |          |   |   |   |       | cleaner T 450. Extra power nozzle for corners and edges,                                                                  | П        |
|                                                    |    |             |          |   |   |   |       | handle for vertical cleaning, protection grid for gravel sur-                                                             | -        |
| T.050.T.D. ( )                                     | 40 | 0.540.050.0 |          |   |   |   |       | faces, cleaning pressure adjustment.                                                                                      | ₩        |
| T 350 T-Racer surface cleaner                      | 13 | 2.643-252.0 |          |   |   |   |       | With the T-Racer surface cleaner T 350, large surfaces can be cleaned without splashing. Continuous pressure adjust-      |          |
|                                                    |    |             |          |   |   |   |       | ment for hard and sensitive surfaces. Handle for vertical                                                                 |          |
|                                                    |    |             |          |   |   |   |       | cleaning.                                                                                                                 |          |
| Replacement nozzles accessories                    | 14 | 2.643-338.0 |          |   |   |   |       | High-quality replacement nozzles for all T-Racer surface                                                                  |          |
|                                                    |    |             |          |   |   |   |       | cleaners (except T 350) for unit classes K 2 to K 7, gutter                                                               |          |
|                                                    |    |             |          |   |   |   |       | cleaner PC 20 for K 3 to K 7, as well as chassis cleaner for k                                                            | -        |
| Replacement nozzles accessories                    | 15 | 2.643-335.0 |          |   |   |   |       | 2 to K 5.  The high-quality replacement nozzles guarantee easy repla-                                                     | +        |
| for T 350                                          | 13 | 2.073 333.0 |          |   |   |   |       | cement of nozzles and are suitable for the T-Racer T 300 / 1                                                              | -        |
|                                                    |    |             |          |   |   |   |       | 350 surface cleaners for the pressure washer unit classes K                                                               |          |
|                                                    |    |             |          |   |   |   |       | 2 to K 7.                                                                                                                 |          |