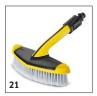

## K 5 COMPACT 1.630-750.0

|                                                    |    |             |          | 1 |   |   |       |                                                                                                                           | $\top$   |
|----------------------------------------------------|----|-------------|----------|---|---|---|-------|---------------------------------------------------------------------------------------------------------------------------|----------|
|                                                    |    |             |          |   |   |   |       |                                                                                                                           |          |
|                                                    |    |             |          |   |   |   |       |                                                                                                                           |          |
|                                                    |    |             |          |   |   |   |       |                                                                                                                           |          |
|                                                    |    |             |          |   |   |   |       |                                                                                                                           |          |
|                                                    |    | Order no.   |          |   |   |   | Price | Description                                                                                                               |          |
| Spray lances                                       |    | I.          |          |   |   |   |       |                                                                                                                           |          |
| VP 145 vario power jet Full Con-                   | 1  | 2.642-725.0 |          |   |   |   |       | Vario power spray lance for pressure washers in classes K 4                                                               | 1        |
| trol for K 4-K 5                                   |    |             |          |   |   |   |       | to K 5. Continuously adjustable from low-pressure detergen                                                                | t 🔳      |
|                                                    |    |             |          |   |   |   |       | jet to high-pressure jet, simply by turning the spray lance.                                                              |          |
| DB 145 dirt blaster Full Control for               | 2  | 2.642-728.0 |          |   |   |   |       | Dirt blaster with powerful middle rotary nozzle for Kärcher                                                               |          |
| K 4-K 5                                            |    |             |          |   |   |   |       | pressure washers in classes K 4 and K 5. For particularly stubborn dirt like that on mossy or weathered surfaces.         |          |
| Splash guard                                       | 3  | 2.642-706.0 |          |   |   |   |       | Transparent splash guard for class K 2 to K 7 Kärcher pres-                                                               | $\top$   |
|                                                    |    |             |          |   |   |   |       | sure washers protects the operator and surrounding area                                                                   |          |
|                                                    |    |             |          |   |   |   |       | from spray water. Ideal for cleaning corners and edges.                                                                   |          |
| Angled spray lance                                 | 4  | 2.638-817.0 |          |   |   |   |       | Extra-long angled spray lance (about 1 m) for easy cleaning                                                               |          |
|                                                    |    |             |          |   |   |   |       | of difficult to reach areas, e.g. roof gutters or vehicle under-                                                          | - 🗆      |
| 1-step lance extension                             | 5  | 2.643-240.0 |          |   |   |   |       | bodies.  Extends spray lance by 0.4 m. For effective cleaning of                                                          | $\vdash$ |
| 1-step latice extension                            | )  | 2.043-240.0 |          |   |   |   |       | difficult to reach areas. Suitable for all Kärcher accessories.                                                           |          |
| Telescopic spray lance                             | 6  | 2.642-347.0 |          |   |   |   |       | Telescopic spray lance (1.20 m - 4 m) for easy cleaning of                                                                | т        |
|                                                    |    |             |          |   |   |   |       | difficult to reach areas. With shoulder strap, bayonet con-                                                               |          |
|                                                    |    |             |          |   |   |   |       | nection and integrated, ergonomically adjustable trigger gur                                                              | 1.       |
| VD 400 Consideration of the set                    |    | 2.542.254.0 |          |   |   |   |       | Weight: ca. 2 kg                                                                                                          | +-'      |
| VP 180 S vario power jet short<br>360° for K 2-K 7 | 7  | 2.643-254.0 |          |   |   |   |       | VP 180 S: The vario power jet short 360° with infinitely variable pressure regulation and adjustable 360° joint is        |          |
| 300 TOFR 2 IV 7                                    |    |             |          |   |   |   |       | ideal for cleaning areas that are difficult to reach.                                                                     | -        |
| MP 145 multi power jet for K 3-K                   | 8  | 2.643-239.0 |          |   |   |   |       | Multi power jet with 5 types of jets: Cleaning agent jet, HP                                                              |          |
| 5                                                  |    |             |          |   |   |   |       | fan jet, rotary nozzle, pencil jet and wide reduced-pressure                                                              |          |
| 1.140.45                                           |    | 0.540.440.0 |          |   |   |   |       | fan jet. The suitable jet can be selected by simply twisting.                                                             | ₩        |
| Multi-power jet K3 - K5                            | 9  | 2.642-440.0 |          |   |   |   |       | Multi-power jet with 5 types of jets: Cleaning agent jet, HP fan jet, rotary nozzle, pencil jet and wide reduced-pressure |          |
|                                                    |    |             |          |   |   |   |       | fan jet. The suitable jet can be selected by simply twisting.                                                             |          |
| Trigger guns                                       |    |             | <b>'</b> |   |   |   |       |                                                                                                                           |          |
| G 180 Q Quick Connect trigger gun                  | 10 | 2.642-889.0 |          |   |   |   |       | The new G 180 Q spray gun with Quick Connect is 13 cm                                                                     | П        |
|                                                    |    |             |          |   |   |   |       | longer and is now even more convenient to use and more                                                                    |          |
|                                                    |    |             |          |   |   |   |       | ergonomic when cleaning with Kärcher pressure washers.                                                                    | $\perp$  |
| Surface cleaners                                   | ا  | 1           | I        | 1 | ı | ı |       | lee to                                                                                                                    |          |
| PS 40 power scrubber surface cleaner               | 11 | 2.643-245.0 |          |   |   |   |       | PS 40 power scrubber with three integrated high-pressure nozzles. Powerful cleaning action removes stubborn dirt          |          |
| Cleaner                                            |    |             |          |   |   |   |       | from surfaces quickly and easily. Ideal for stairs and edges.                                                             |          |
| T 450 T-Racer surface cleaner                      | 12 | 2.643-214.0 |          |   |   |   |       | Cleans large surfaces without splashing: T-Racer surface                                                                  | т        |
|                                                    |    |             |          |   |   |   |       | cleaner T 450. Extra power nozzle for corners and edges,                                                                  | П        |
|                                                    |    |             |          |   |   |   |       | handle for vertical cleaning, protection grid for gravel sur-                                                             | -        |
| T.050.T.D. ( )                                     | 40 | 0.540.050.0 |          |   |   |   |       | faces, cleaning pressure adjustment.                                                                                      | ₩        |
| T 350 T-Racer surface cleaner                      | 13 | 2.643-252.0 |          |   |   |   |       | With the T-Racer surface cleaner T 350, large surfaces can be cleaned without splashing. Continuous pressure adjust-      |          |
|                                                    |    |             |          |   |   |   |       | ment for hard and sensitive surfaces. Handle for vertical                                                                 |          |
|                                                    |    |             |          |   |   |   |       | cleaning.                                                                                                                 |          |
| Replacement nozzles accessories                    | 14 | 2.643-338.0 |          |   |   |   |       | High-quality replacement nozzles for all T-Racer surface                                                                  |          |
|                                                    |    |             |          |   |   |   |       | cleaners (except T 350) for unit classes K 2 to K 7, gutter                                                               |          |
|                                                    |    |             |          |   |   |   |       | cleaner PC 20 for K 3 to K 7, as well as chassis cleaner for k                                                            | -        |
| Replacement nozzles accessories                    | 15 | 2.643-335.0 |          |   |   |   |       | 2 to K 5.  The high-quality replacement nozzles guarantee easy repla-                                                     | +        |
| for T 350                                          | 13 | 2.073 333.0 |          |   |   |   |       | cement of nozzles and are suitable for the T-Racer T 300 / 1                                                              | -        |
|                                                    |    |             |          |   |   |   |       | 350 surface cleaners for the pressure washer unit classes K                                                               |          |
|                                                    |    |             |          |   |   |   |       | 2 to K 7.                                                                                                                 |          |