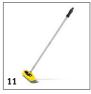

## K 5 COMPACT 1.630-750.0

|                                                    |    |             |          | 1 |   |   |       |                                                                                                                           | $\top$   |
|----------------------------------------------------|----|-------------|----------|---|---|---|-------|---------------------------------------------------------------------------------------------------------------------------|----------|
|                                                    |    |             |          |   |   |   |       |                                                                                                                           |          |
|                                                    |    |             |          |   |   |   |       |                                                                                                                           |          |
|                                                    |    |             |          |   |   |   |       |                                                                                                                           |          |
|                                                    |    |             |          |   |   |   |       |                                                                                                                           |          |
|                                                    |    | Order no.   |          |   |   |   | Price | Description                                                                                                               |          |
| Spray lances                                       |    | I.          |          |   |   |   |       |                                                                                                                           |          |
| VP 145 vario power jet Full Con-                   | 1  | 2.642-725.0 |          |   |   |   |       | Vario power spray lance for pressure washers in classes K 4                                                               | 1        |
| trol for K 4-K 5                                   |    |             |          |   |   |   |       | to K 5. Continuously adjustable from low-pressure detergen                                                                | t 🔳      |
|                                                    |    |             |          |   |   |   |       | jet to high-pressure jet, simply by turning the spray lance.                                                              |          |
| DB 145 dirt blaster Full Control for               | 2  | 2.642-728.0 |          |   |   |   |       | Dirt blaster with powerful middle rotary nozzle for Kärcher                                                               |          |
| K 4-K 5                                            |    |             |          |   |   |   |       | pressure washers in classes K 4 and K 5. For particularly stubborn dirt like that on mossy or weathered surfaces.         |          |
| Splash guard                                       | 3  | 2.642-706.0 |          |   |   |   |       | Transparent splash guard for class K 2 to K 7 Kärcher pres-                                                               | $\top$   |
|                                                    |    |             |          |   |   |   |       | sure washers protects the operator and surrounding area                                                                   |          |
|                                                    |    |             |          |   |   |   |       | from spray water. Ideal for cleaning corners and edges.                                                                   |          |
| Angled spray lance                                 | 4  | 2.638-817.0 |          |   |   |   |       | Extra-long angled spray lance (about 1 m) for easy cleaning                                                               |          |
|                                                    |    |             |          |   |   |   |       | of difficult to reach areas, e.g. roof gutters or vehicle under-                                                          | - 🗆      |
| 1-step lance extension                             | 5  | 2.643-240.0 |          |   |   |   |       | bodies.  Extends spray lance by 0.4 m. For effective cleaning of                                                          | $\vdash$ |
| 1-step latice extension                            | )  | 2.043-240.0 |          |   |   |   |       | difficult to reach areas. Suitable for all Kärcher accessories.                                                           |          |
| Telescopic spray lance                             | 6  | 2.642-347.0 |          |   |   |   |       | Telescopic spray lance (1.20 m - 4 m) for easy cleaning of                                                                | т        |
|                                                    |    |             |          |   |   |   |       | difficult to reach areas. With shoulder strap, bayonet con-                                                               |          |
|                                                    |    |             |          |   |   |   |       | nection and integrated, ergonomically adjustable trigger gur                                                              | 1.       |
| VD 400 Consideration of the set                    |    | 2.542.254.0 |          |   |   |   |       | Weight: ca. 2 kg                                                                                                          | +-'      |
| VP 180 S vario power jet short<br>360° for K 2-K 7 | 7  | 2.643-254.0 |          |   |   |   |       | VP 180 S: The vario power jet short 360° with infinitely variable pressure regulation and adjustable 360° joint is        |          |
| 300 TOFR 2 IV 7                                    |    |             |          |   |   |   |       | ideal for cleaning areas that are difficult to reach.                                                                     | -        |
| MP 145 multi power jet for K 3-K                   | 8  | 2.643-239.0 |          |   |   |   |       | Multi power jet with 5 types of jets: Cleaning agent jet, HP                                                              |          |
| 5                                                  |    |             |          |   |   |   |       | fan jet, rotary nozzle, pencil jet and wide reduced-pressure                                                              |          |
| 1.140.45                                           |    | 0.540.440.0 |          |   |   |   |       | fan jet. The suitable jet can be selected by simply twisting.                                                             | ₩        |
| Multi-power jet K3 - K5                            | 9  | 2.642-440.0 |          |   |   |   |       | Multi-power jet with 5 types of jets: Cleaning agent jet, HP fan jet, rotary nozzle, pencil jet and wide reduced-pressure |          |
|                                                    |    |             |          |   |   |   |       | fan jet. The suitable jet can be selected by simply twisting.                                                             |          |
| Trigger guns                                       |    |             | <b>'</b> |   |   |   |       |                                                                                                                           |          |
| G 180 Q Quick Connect trigger gun                  | 10 | 2.642-889.0 |          |   |   |   |       | The new G 180 Q spray gun with Quick Connect is 13 cm                                                                     | П        |
|                                                    |    |             |          |   |   |   |       | longer and is now even more convenient to use and more                                                                    |          |
|                                                    |    |             |          |   |   |   |       | ergonomic when cleaning with Kärcher pressure washers.                                                                    | $\perp$  |
| Surface cleaners                                   | ا  | 1           | I        | 1 | ı | ı |       | lee to                                                                                                                    |          |
| PS 40 power scrubber surface cleaner               | 11 | 2.643-245.0 |          |   |   |   |       | PS 40 power scrubber with three integrated high-pressure nozzles. Powerful cleaning action removes stubborn dirt          |          |
| Cleaner                                            |    |             |          |   |   |   |       | from surfaces quickly and easily. Ideal for stairs and edges.                                                             |          |
| T 450 T-Racer surface cleaner                      | 12 | 2.643-214.0 |          |   |   |   |       | Cleans large surfaces without splashing: T-Racer surface                                                                  | т        |
|                                                    |    |             |          |   |   |   |       | cleaner T 450. Extra power nozzle for corners and edges,                                                                  | П        |
|                                                    |    |             |          |   |   |   |       | handle for vertical cleaning, protection grid for gravel sur-                                                             | -        |
| T.050.T.D. ( )                                     | 40 | 0.540.050.0 |          |   |   |   |       | faces, cleaning pressure adjustment.                                                                                      | ₩        |
| T 350 T-Racer surface cleaner                      | 13 | 2.643-252.0 |          |   |   |   |       | With the T-Racer surface cleaner T 350, large surfaces can be cleaned without splashing. Continuous pressure adjust-      |          |
|                                                    |    |             |          |   |   |   |       | ment for hard and sensitive surfaces. Handle for vertical                                                                 |          |
|                                                    |    |             |          |   |   |   |       | cleaning.                                                                                                                 |          |
| Replacement nozzles accessories                    | 14 | 2.643-338.0 |          |   |   |   |       | High-quality replacement nozzles for all T-Racer surface                                                                  |          |
|                                                    |    |             |          |   |   |   |       | cleaners (except T 350) for unit classes K 2 to K 7, gutter                                                               |          |
|                                                    |    |             |          |   |   |   |       | cleaner PC 20 for K 3 to K 7, as well as chassis cleaner for k                                                            | -        |
| Replacement nozzles accessories                    | 15 | 2.643-335.0 |          |   |   |   |       | 2 to K 5.  The high-quality replacement nozzles guarantee easy repla-                                                     | +        |
| for T 350                                          | 13 | 2.073 333.0 |          |   |   |   |       | cement of nozzles and are suitable for the T-Racer T 300 / 1                                                              | -        |
|                                                    |    |             |          |   |   |   |       | 350 surface cleaners for the pressure washer unit classes K                                                               |          |
|                                                    |    |             |          |   |   |   |       | 2 to K 7.                                                                                                                 |          |