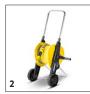

#### **K 5 Compact**

Features innovative hose storage: the K 5 Compact pressure washer is easy to transport and store and ideal for occasional use when tackling moderate dirt. 40 m<sup>2</sup>/h area performance.

- 1 Hose storage concept
- The hose can be wound up, fixed in place with an elastic strap and quickly removed again ready for the next job.
- 3 Telescopic handle
- The aluminium telescopic handle can be extended for transport and retracted again for storage.
- 2 Water-cooled motor and outstanding performance
- The water-cooled motor impresses with its particularly long service life and high power.
- 4 Integrated accessory storage on the device
- Convenient and space-saving accessory storage.

#### K 5 Compact

- Quick Connect: the high-pressure hose is easy to handle, clicking quickly in and out of the device and trigger gun
- Integrated suction mechanism for detergents

| Technical data             |           |                 |
|----------------------------|-----------|-----------------|
| Order no.                  |           | 1.630-750.0     |
| EAN code                   |           | 4054278498041   |
| Pressure                   | bar / MPa | 20-145 / 2-14.5 |
| Flow rate                  | l/h       | 500             |
| Max. inlet temperature     | °C        | max. 40         |
| Connection load            | kW        | 2.1             |
| Weight without accessories | kg        | 12              |
| Dimensions (L × W × H)     | mm        | 354 × 308 × 520 |
| Current type               | V / Hz    | 230 / 50        |