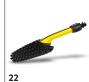

## K 5 COMPACT 1.630-750.0

|                                                    |    |             |          | 1 |   |   |       |                                                                                                                           | $\top$   |
|----------------------------------------------------|----|-------------|----------|---|---|---|-------|---------------------------------------------------------------------------------------------------------------------------|----------|
|                                                    |    |             |          |   |   |   |       |                                                                                                                           |          |
|                                                    |    |             |          |   |   |   |       |                                                                                                                           |          |
|                                                    |    |             |          |   |   |   |       |                                                                                                                           |          |
|                                                    |    |             |          |   |   |   |       |                                                                                                                           |          |
|                                                    |    | Order no.   |          |   |   |   | Price | Description                                                                                                               |          |
| Spray lances                                       |    | I.          |          |   |   |   |       |                                                                                                                           |          |
| VP 145 vario power jet Full Con-                   | 1  | 2.642-725.0 |          |   |   |   |       | Vario power spray lance for pressure washers in classes K 4                                                               | 1        |
| trol for K 4-K 5                                   |    |             |          |   |   |   |       | to K 5. Continuously adjustable from low-pressure detergen                                                                | t 🔳      |
|                                                    |    |             |          |   |   |   |       | jet to high-pressure jet, simply by turning the spray lance.                                                              |          |
| DB 145 dirt blaster Full Control for               | 2  | 2.642-728.0 |          |   |   |   |       | Dirt blaster with powerful middle rotary nozzle for Kärcher                                                               |          |
| K 4-K 5                                            |    |             |          |   |   |   |       | pressure washers in classes K 4 and K 5. For particularly stubborn dirt like that on mossy or weathered surfaces.         |          |
| Splash guard                                       | 3  | 2.642-706.0 |          |   |   |   |       | Transparent splash guard for class K 2 to K 7 Kärcher pres-                                                               | $\top$   |
|                                                    |    |             |          |   |   |   |       | sure washers protects the operator and surrounding area                                                                   |          |
|                                                    |    |             |          |   |   |   |       | from spray water. Ideal for cleaning corners and edges.                                                                   |          |
| Angled spray lance                                 | 4  | 2.638-817.0 |          |   |   |   |       | Extra-long angled spray lance (about 1 m) for easy cleaning                                                               |          |
|                                                    |    |             |          |   |   |   |       | of difficult to reach areas, e.g. roof gutters or vehicle under-                                                          | - 🗆      |
| 1-step lance extension                             | 5  | 2.643-240.0 |          |   |   |   |       | bodies.  Extends spray lance by 0.4 m. For effective cleaning of                                                          | $\vdash$ |
| 1-step latice extension                            | )  | 2.043-240.0 |          |   |   |   |       | difficult to reach areas. Suitable for all Kärcher accessories.                                                           |          |
| Telescopic spray lance                             | 6  | 2.642-347.0 |          |   |   |   |       | Telescopic spray lance (1.20 m - 4 m) for easy cleaning of                                                                | т        |
|                                                    |    |             |          |   |   |   |       | difficult to reach areas. With shoulder strap, bayonet con-                                                               |          |
|                                                    |    |             |          |   |   |   |       | nection and integrated, ergonomically adjustable trigger gur                                                              | 1.       |
| VD 400 Consideration of the set                    |    | 2.542.254.0 |          |   |   |   |       | Weight: ca. 2 kg                                                                                                          | +-'      |
| VP 180 S vario power jet short<br>360° for K 2-K 7 | 7  | 2.643-254.0 |          |   |   |   |       | VP 180 S: The vario power jet short 360° with infinitely variable pressure regulation and adjustable 360° joint is        |          |
| 300 TOFR 2 IV 7                                    |    |             |          |   |   |   |       | ideal for cleaning areas that are difficult to reach.                                                                     | -        |
| MP 145 multi power jet for K 3-K                   | 8  | 2.643-239.0 |          |   |   |   |       | Multi power jet with 5 types of jets: Cleaning agent jet, HP                                                              |          |
| 5                                                  |    |             |          |   |   |   |       | fan jet, rotary nozzle, pencil jet and wide reduced-pressure                                                              |          |
| 1.140.45                                           |    | 0.540.440.0 |          |   |   |   |       | fan jet. The suitable jet can be selected by simply twisting.                                                             | ₩        |
| Multi-power jet K3 - K5                            | 9  | 2.642-440.0 |          |   |   |   |       | Multi-power jet with 5 types of jets: Cleaning agent jet, HP fan jet, rotary nozzle, pencil jet and wide reduced-pressure |          |
|                                                    |    |             |          |   |   |   |       | fan jet. The suitable jet can be selected by simply twisting.                                                             |          |
| Trigger guns                                       |    |             | <b>'</b> |   |   |   |       |                                                                                                                           |          |
| G 180 Q Quick Connect trigger gun                  | 10 | 2.642-889.0 |          |   |   |   |       | The new G 180 Q spray gun with Quick Connect is 13 cm                                                                     | П        |
|                                                    |    |             |          |   |   |   |       | longer and is now even more convenient to use and more                                                                    |          |
|                                                    |    |             |          |   |   |   |       | ergonomic when cleaning with Kärcher pressure washers.                                                                    | $\perp$  |
| Surface cleaners                                   | ا  | 1           | I        | 1 | ı | ı |       | lee to                                                                                                                    |          |
| PS 40 power scrubber surface cleaner               | 11 | 2.643-245.0 |          |   |   |   |       | PS 40 power scrubber with three integrated high-pressure nozzles. Powerful cleaning action removes stubborn dirt          |          |
| Cleaner                                            |    |             |          |   |   |   |       | from surfaces quickly and easily. Ideal for stairs and edges.                                                             |          |
| T 450 T-Racer surface cleaner                      | 12 | 2.643-214.0 |          |   |   |   |       | Cleans large surfaces without splashing: T-Racer surface                                                                  | т        |
|                                                    |    |             |          |   |   |   |       | cleaner T 450. Extra power nozzle for corners and edges,                                                                  | П        |
|                                                    |    |             |          |   |   |   |       | handle for vertical cleaning, protection grid for gravel sur-                                                             | -        |
| T.050.T.D. ( )                                     | 40 | 0.540.050.0 |          |   |   |   |       | faces, cleaning pressure adjustment.                                                                                      | ₩        |
| T 350 T-Racer surface cleaner                      | 13 | 2.643-252.0 |          |   |   |   |       | With the T-Racer surface cleaner T 350, large surfaces can be cleaned without splashing. Continuous pressure adjust-      |          |
|                                                    |    |             |          |   |   |   |       | ment for hard and sensitive surfaces. Handle for vertical                                                                 |          |
|                                                    |    |             |          |   |   |   |       | cleaning.                                                                                                                 |          |
| Replacement nozzles accessories                    | 14 | 2.643-338.0 |          |   |   |   |       | High-quality replacement nozzles for all T-Racer surface                                                                  |          |
|                                                    |    |             |          |   |   |   |       | cleaners (except T 350) for unit classes K 2 to K 7, gutter                                                               |          |
|                                                    |    |             |          |   |   |   |       | cleaner PC 20 for K 3 to K 7, as well as chassis cleaner for k                                                            | -        |
| Replacement nozzles accessories                    | 15 | 2.643-335.0 |          |   |   |   |       | 2 to K 5.  The high-quality replacement nozzles guarantee easy repla-                                                     | +        |
| for T 350                                          | 13 | 2.073 333.0 |          |   |   |   |       | cement of nozzles and are suitable for the T-Racer T 300 / 1                                                              | -        |
|                                                    |    |             |          |   |   |   |       | 350 surface cleaners for the pressure washer unit classes K                                                               |          |
|                                                    |    |             |          |   |   |   |       | 2 to K 7.                                                                                                                 |          |