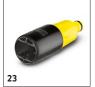

## K 5 COMPACT 1.630-750.0

|                                                    |    |             |          | 1 |   |   |       |                                                                                                                           | $\top$   |
|----------------------------------------------------|----|-------------|----------|---|---|---|-------|---------------------------------------------------------------------------------------------------------------------------|----------|
|                                                    |    |             |          |   |   |   |       |                                                                                                                           |          |
|                                                    |    |             |          |   |   |   |       |                                                                                                                           |          |
|                                                    |    |             |          |   |   |   |       |                                                                                                                           |          |
|                                                    |    |             |          |   |   |   |       |                                                                                                                           |          |
|                                                    |    | Order no.   |          |   |   |   | Price | Description                                                                                                               |          |
| Spray lances                                       |    | I.          |          |   |   |   |       |                                                                                                                           |          |
| VP 145 vario power jet Full Con-                   | 1  | 2.642-725.0 |          |   |   |   |       | Vario power spray lance for pressure washers in classes K 4                                                               | 1        |
| trol for K 4-K 5                                   |    |             |          |   |   |   |       | to K 5. Continuously adjustable from low-pressure detergen                                                                | t 🔳      |
|                                                    |    |             |          |   |   |   |       | jet to high-pressure jet, simply by turning the spray lance.                                                              |          |
| DB 145 dirt blaster Full Control for               | 2  | 2.642-728.0 |          |   |   |   |       | Dirt blaster with powerful middle rotary nozzle for Kärcher                                                               |          |
| K 4-K 5                                            |    |             |          |   |   |   |       | pressure washers in classes K 4 and K 5. For particularly stubborn dirt like that on mossy or weathered surfaces.         |          |
| Splash guard                                       | 3  | 2.642-706.0 |          |   |   |   |       | Transparent splash guard for class K 2 to K 7 Kärcher pres-                                                               | $\top$   |
|                                                    |    |             |          |   |   |   |       | sure washers protects the operator and surrounding area                                                                   |          |
|                                                    |    |             |          |   |   |   |       | from spray water. Ideal for cleaning corners and edges.                                                                   |          |
| Angled spray lance                                 | 4  | 2.638-817.0 |          |   |   |   |       | Extra-long angled spray lance (about 1 m) for easy cleaning                                                               |          |
|                                                    |    |             |          |   |   |   |       | of difficult to reach areas, e.g. roof gutters or vehicle under-                                                          | - 🗆      |
| 1-step lance extension                             | 5  | 2.643-240.0 |          |   |   |   |       | bodies.  Extends spray lance by 0.4 m. For effective cleaning of                                                          | $\vdash$ |
| 1-step latice extension                            | )  | 2.043-240.0 |          |   |   |   |       | difficult to reach areas. Suitable for all Kärcher accessories.                                                           |          |
| Telescopic spray lance                             | 6  | 2.642-347.0 |          |   |   |   |       | Telescopic spray lance (1.20 m - 4 m) for easy cleaning of                                                                | т        |
|                                                    |    |             |          |   |   |   |       | difficult to reach areas. With shoulder strap, bayonet con-                                                               |          |
|                                                    |    |             |          |   |   |   |       | nection and integrated, ergonomically adjustable trigger gur                                                              | 1.       |
| VD 400 Consideration of the set                    |    | 2.542.254.0 |          |   |   |   |       | Weight: ca. 2 kg                                                                                                          | +-'      |
| VP 180 S vario power jet short<br>360° for K 2-K 7 | 7  | 2.643-254.0 |          |   |   |   |       | VP 180 S: The vario power jet short 360° with infinitely variable pressure regulation and adjustable 360° joint is        |          |
| 300 TOFR 2 IV 7                                    |    |             |          |   |   |   |       | ideal for cleaning areas that are difficult to reach.                                                                     | -        |
| MP 145 multi power jet for K 3-K                   | 8  | 2.643-239.0 |          |   |   |   |       | Multi power jet with 5 types of jets: Cleaning agent jet, HP                                                              |          |
| 5                                                  |    |             |          |   |   |   |       | fan jet, rotary nozzle, pencil jet and wide reduced-pressure                                                              |          |
| 1.140.45                                           |    | 0.540.440.0 |          |   |   |   |       | fan jet. The suitable jet can be selected by simply twisting.                                                             | ₩        |
| Multi-power jet K3 - K5                            | 9  | 2.642-440.0 |          |   |   |   |       | Multi-power jet with 5 types of jets: Cleaning agent jet, HP fan jet, rotary nozzle, pencil jet and wide reduced-pressure |          |
|                                                    |    |             |          |   |   |   |       | fan jet. The suitable jet can be selected by simply twisting.                                                             |          |
| Trigger guns                                       |    |             | <b>'</b> |   |   |   |       |                                                                                                                           |          |
| G 180 Q Quick Connect trigger gun                  | 10 | 2.642-889.0 |          |   |   |   |       | The new G 180 Q spray gun with Quick Connect is 13 cm                                                                     | П        |
|                                                    |    |             |          |   |   |   |       | longer and is now even more convenient to use and more                                                                    |          |
|                                                    |    |             |          |   |   |   |       | ergonomic when cleaning with Kärcher pressure washers.                                                                    | $\perp$  |
| Surface cleaners                                   | ا  | 1           | I        | 1 | ı | ı |       | lee to                                                                                                                    |          |
| PS 40 power scrubber surface cleaner               | 11 | 2.643-245.0 |          |   |   |   |       | PS 40 power scrubber with three integrated high-pressure nozzles. Powerful cleaning action removes stubborn dirt          |          |
| Cleaner                                            |    |             |          |   |   |   |       | from surfaces quickly and easily. Ideal for stairs and edges.                                                             |          |
| T 450 T-Racer surface cleaner                      | 12 | 2.643-214.0 |          |   |   |   |       | Cleans large surfaces without splashing: T-Racer surface                                                                  | т        |
|                                                    |    |             |          |   |   |   |       | cleaner T 450. Extra power nozzle for corners and edges,                                                                  | П        |
|                                                    |    |             |          |   |   |   |       | handle for vertical cleaning, protection grid for gravel sur-                                                             | -        |
| T.050.T.D. ( )                                     | 40 | 0.540.050.0 |          |   |   |   |       | faces, cleaning pressure adjustment.                                                                                      | ₩        |
| T 350 T-Racer surface cleaner                      | 13 | 2.643-252.0 |          |   |   |   |       | With the T-Racer surface cleaner T 350, large surfaces can be cleaned without splashing. Continuous pressure adjust-      |          |
|                                                    |    |             |          |   |   |   |       | ment for hard and sensitive surfaces. Handle for vertical                                                                 |          |
|                                                    |    |             |          |   |   |   |       | cleaning.                                                                                                                 |          |
| Replacement nozzles accessories                    | 14 | 2.643-338.0 |          |   |   |   |       | High-quality replacement nozzles for all T-Racer surface                                                                  |          |
|                                                    |    |             |          |   |   |   |       | cleaners (except T 350) for unit classes K 2 to K 7, gutter                                                               |          |
|                                                    |    |             |          |   |   |   |       | cleaner PC 20 for K 3 to K 7, as well as chassis cleaner for k                                                            | -        |
| Replacement nozzles accessories                    | 15 | 2.643-335.0 |          |   |   |   |       | 2 to K 5.  The high-quality replacement nozzles guarantee easy repla-                                                     | +        |
| for T 350                                          | 13 | 2.073 333.0 |          |   |   |   |       | cement of nozzles and are suitable for the T-Racer T 300 / 1                                                              | -        |
|                                                    |    |             |          |   |   |   |       | 350 surface cleaners for the pressure washer unit classes K                                                               |          |
|                                                    |    |             |          |   |   |   |       | 2 to K 7.                                                                                                                 |          |