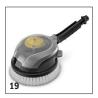

| +        |
| for T 350                                          | 13 | 2.073 333.0 |          |   |   |   |       | cement of nozzles and are suitable for the T-Racer T 300 / 1                                                              | -        |
|                                                    |    |             |          |   |   |   |       | 350 surface cleaners for the pressure washer unit classes K                                                               |          |
|                                                    |    |             |          |   |   |   |       | 2 to K 7.                                                                                                                 |          |

#### **K 5 COMPACT** 1.630-750.0





























|         | Order no.                                                  |