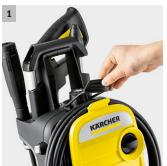

- 1 Hose storage concept
- The hose can be wound up, fixed in place with an elastic strap and quickly removed again ready for the next job.
- 3 Telescopic handle
- The aluminium telescopic handle can be extended for transport and retracted again for storage.
- 2 Water-cooled motor and outstanding performance
- The water-cooled motor impresses with its particularly long service life and high power.
- 4 Integrated accessory storage on the device
- Convenient and space-saving accessory storage.