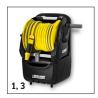

#### **K 5 Compact**

Features innovative hose storage: the K 5 Compact pressure washer is easy to transport and store and ideal for occasional use when tackling moderate dirt. 40 m<sup>2</sup>/h area performance.

- 1 Hose storage concept
- The hose can be wound up, fixed in place with an elastic strap and quickly removed again ready for the next job.
- 3 Telescopic handle
- The aluminium telescopic handle can be extended for transport and retracted again for storage.
- 2 Water-cooled motor and outstanding performance
- The water-cooled motor impresses with its particularly long service life and high power.
- 4 Integrated accessory storage on the device
- Convenient and space-saving accessory storage.

#### K 5 Compact

- Quick Connect: the high-pressure hose is easy to handle, clicking quickly in and out of the device and trigger gun
- Integrated suction mechanism for detergents

| Technical data             |           |                 |
|----------------------------|-----------|-----------------|
| Order no.                  |           | 1.630-750.0     |
| EAN code                   |           | 4054278498041   |
| Pressure                   | bar / MPa | 20-145 / 2-14.5 |
| Flow rate                  | l/h       | 500             |
| Max. inlet temperature     | °C        | max. 40         |
| Connection load            | kW        | 2.1             |
| Weight without accessories | kg        | 12              |
| Dimensions (L × W × H)     | mm        | 354 × 308 × 520 |
| Current type               | V / Hz    | 230 / 50        |