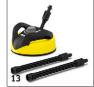

## K 5 COMPACT 1.630-750.0

|                                                    |    |             |          | 1 |   |   |       |                                                                                                                           | $\top$   |
|----------------------------------------------------|----|-------------|----------|---|---|---|-------|---------------------------------------------------------------------------------------------------------------------------|----------|
|                                                    |    |             |          |   |   |   |       |                                                                                                                           |          |
|                                                    |    |             |          |   |   |   |       |                                                                                                                           |          |
|                                                    |    |             |          |   |   |   |       |                                                                                                                           |          |
|                                                    |    |             |          |   |   |   |       |                                                                                                                           |          |
|                                                    |    | Order no.   |          |   |   |   | Price | Description                                                                                                               |          |
| Spray lances                                       |    | I.          |          |   |   |   |       |                                                                                                                           |          |
| VP 145 vario power jet Full Con-                   | 1  | 2.642-725.0 |          |   |   |   |       | Vario power spray lance for pressure washers in classes K 4                                                               | 1        |
| trol for K 4-K 5                                   |    |             |          |   |   |   |       | to K 5. Continuously adjustable from low-pressure detergen                                                                | t 🔳      |
|                                                    |    |             |          |   |   |   |       | jet to high-pressure jet, simply by turning the spray lance.                                                              |          |
| DB 145 dirt blaster Full Control for               | 2  | 2.642-728.0 |          |   |   |   |       | Dirt blaster with powerful middle rotary nozzle for Kärcher                                                               |          |
| K 4-K 5                                            |    |             |          |   |   |   |       | pressure washers in classes K 4 and K 5. For particularly stubborn dirt like that on mossy or weathered surfaces.         |          |
| Splash guard                                       | 3  | 2.642-706.0 |          |   |   |   |       | Transparent splash guard for class K 2 to K 7 Kärcher pres-                                                               | $\top$   |
|                                                    |    |             |          |   |   |   |       | sure washers protects the operator and surrounding area                                                                   |          |
|                                                    |    |             |          |   |   |   |       | from spray water. Ideal for cleaning corners and edges.                                                                   |          |
| Angled spray lance                                 | 4  | 2.638-817.0 |          |   |   |   |       | Extra-long angled spray lance (about 1 m) for easy cleaning                                                               |          |
|                                                    |    |             |          |   |   |   |       | of difficult to reach areas, e.g. roof gutters or vehicle under-                                                          | - 🗆      |
| 1-step lance extension                             | 5  | 2.643-240.0 |          |   |   |   |       | bodies.  Extends spray lance by 0.4 m. For effective cleaning of                                                          | $\vdash$ |
| 1-step latice extension                            | )  | 2.043-240.0 |          |   |   |   |       | difficult to reach areas. Suitable for all Kärcher accessories.                                                           |          |
| Telescopic spray lance                             | 6  | 2.642-347.0 |          |   |   |   |       | Telescopic spray lance (1.20 m - 4 m) for easy cleaning of                                                                | т        |
|                                                    |    |             |          |   |   |   |       | difficult to reach areas. With shoulder strap, bayonet con-                                                               |          |
|                                                    |    |             |          |   |   |   |       | nection and integrated, ergonomically adjustable trigger gur                                                              | 1.       |
| VD 400 Consideration of the set                    |    | 2.542.254.0 |          |   |   |   |       | Weight: ca. 2 kg                                                                                                          | +-'      |
| VP 180 S vario power jet short<br>360° for K 2-K 7 | 7  | 2.643-254.0 |          |   |   |   |       | VP 180 S: The vario power jet short 360° with infinitely variable pressure regulation and adjustable 360° joint is        |          |
| 300 TOFR 2 IV 7                                    |    |             |          |   |   |   |       | ideal for cleaning areas that are difficult to reach.                                                                     | -        |
| MP 145 multi power jet for K 3-K                   | 8  | 2.643-239.0 |          |   |   |   |       | Multi power jet with 5 types of jets: Cleaning agent jet, HP                                                              |          |
| 5                                                  |    |             |          |   |   |   |       | fan jet, rotary nozzle, pencil jet and wide reduced-pressure                                                              |          |
| 1.140.45                                           |    | 0.540.440.0 |          |   |   |   |       | fan jet. The suitable jet can be selected by simply twisting.                                                             | ₩        |
| Multi-power jet K3 - K5                            | 9  | 2.642-440.0 |          |   |   |   |       | Multi-power jet with 5 types of jets: Cleaning agent jet, HP fan jet, rotary nozzle, pencil jet and wide reduced-pressure |          |
|                                                    |    |             |          |   |   |   |       | fan jet. The suitable jet can be selected by simply twisting.                                                             |          |
| Trigger guns                                       |    |             | <b>'</b> |   |   |   |       |                                                                                                                           |          |
| G 180 Q Quick Connect trigger gun                  | 10 | 2.642-889.0 |          |   |   |   |       | The new G 180 Q spray gun with Quick Connect is 13 cm                                                                     | П        |
|                                                    |    |             |          |   |   |   |       | longer and is now even more convenient to use and more                                                                    |          |
|                                                    |    |             |          |   |   |   |       | ergonomic when cleaning with Kärcher pressure washers.                                                                    | $\perp$  |
| Surface cleaners                                   | ا  | 1           | I        | 1 | ı | ı |       | lee to                                                                                                                    |          |
| PS 40 power scrubber surface cleaner               | 11 | 2.643-245.0 |          |   |   |   |       | PS 40 power scrubber with three integrated high-pressure nozzles. Powerful cleaning action removes stubborn dirt          |          |
| Cleaner                                            |    |             |          |   |   |   |       | from surfaces quickly and easily. Ideal for stairs and edges.                                                             |          |
| T 450 T-Racer surface cleaner                      | 12 | 2.643-214.0 |          |   |   |   |       | Cleans large surfaces without splashing: T-Racer surface                                                                  | т        |
|                                                    |    |             |          |   |   |   |       | cleaner T 450. Extra power nozzle for corners and edges,                                                                  | П        |
|                                                    |    |             |          |   |   |   |       | handle for vertical cleaning, protection grid for gravel sur-                                                             | -        |
| T.050.T.D. ( )                                     | 40 | 0.540.050.0 |          |   |   |   |       | faces, cleaning pressure adjustment.                                                                                      | ₩        |
| T 350 T-Racer surface cleaner                      | 13 | 2.643-252.0 |          |   |   |   |       | With the T-Racer surface cleaner T 350, large surfaces can be cleaned without splashing. Continuous pressure adjust-      |          |
|                                                    |    |             |          |   |   |   |       | ment for hard and sensitive surfaces. Handle for vertical                                                                 |          |
|                                                    |    |             |          |   |   |   |       | cleaning.                                                                                                                 |          |
| Replacement nozzles accessories                    | 14 | 2.643-338.0 |          |   |   |   |       | High-quality replacement nozzles for all T-Racer surface                                                                  |          |
|                                                    |    |             |          |   |   |   |       | cleaners (except T 350) for unit classes K 2 to K 7, gutter                                                               |          |
|                                                    |    |             |          |   |   |   |       | cleaner PC 20 for K 3 to K 7, as well as chassis cleaner for k                                                            | -        |
| Replacement nozzles accessories                    | 15 | 2.643-335.0 |          |   |   |   |       | 2 to K 5.  The high-quality replacement nozzles guarantee easy repla-                                                     | +        |
| for T 350                                          | 13 | 2.073 333.0 |          |   |   |   |       | cement of nozzles and are suitable for the T-Racer T 300 / 1                                                              | -        |
|                                                    |    |             |          |   |   |   |       | 350 surface cleaners for the pressure washer unit classes K                                                               |          |
|                                                    |    |             |          |   |   |   |       | 2 to K 7.                                                                                                                 |          |