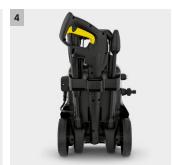

#### **K 5 Compact**

Features innovative hose storage: the K 5 Compact pressure washer is easy to transport and store and ideal for occasional use when tackling moderate dirt. 40 m<sup>2</sup>/h area performance.

- 1 Hose storage concept
- The hose can be wound up, fixed in place with an elastic strap and quickly removed again ready for the next job.
- 3 Telescopic handle
- The aluminium telescopic handle can be extended for transport and retracted again for storage.
- 2 Water-cooled motor and outstanding performance
- The water-cooled motor impresses with its particularly long service life and high power.
- 4 Integrated accessory storage on the device
- Convenient and space-saving accessory storage.