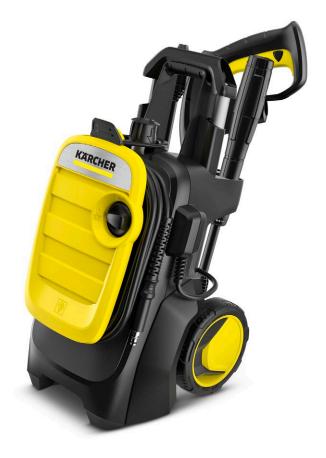

- 1 Hose storage concept
- The hose can be wound up, fixed in place with an elastic strap and quickly removed again ready for the next job.
- 3 Telescopic handle
- The aluminium telescopic handle can be extended for transport and retracted again for storage.
- 2 Water-cooled motor and outstanding performance
- The water-cooled motor impresses with its particularly long service life and high power.
- 4 Integrated accessory storage on the device
- Convenient and space-saving accessory storage.