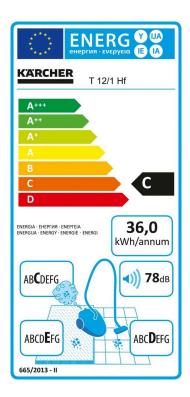

## Kärcher

| Model ID                                                                                                                                                                                         |          | T 12/1 400Hz |
|--------------------------------------------------------------------------------------------------------------------------------------------------------------------------------------------------|----------|--------------|
| Energy efficiency class (out of A+++ to D)                                                                                                                                                       |          | С            |
| Annual energy consumption<br>Indicative annual energy consumption (kWh per year), based on 50<br>cleaning processes. The actual annual energy consumption depends<br>on how the machine is used. | kWh/year | 36           |
| Carpet cleaning performance class                                                                                                                                                                |          | E            |
| Hard floor cleaning performance class                                                                                                                                                            |          | D            |
| Dust re-emission class                                                                                                                                                                           |          | С            |
| Sound power level                                                                                                                                                                                | dB(A)    | 78           |
| Rated input power                                                                                                                                                                                | w        | 900          |
| Order Number                                                                                                                                                                                     |          | 1.355-147.0  |