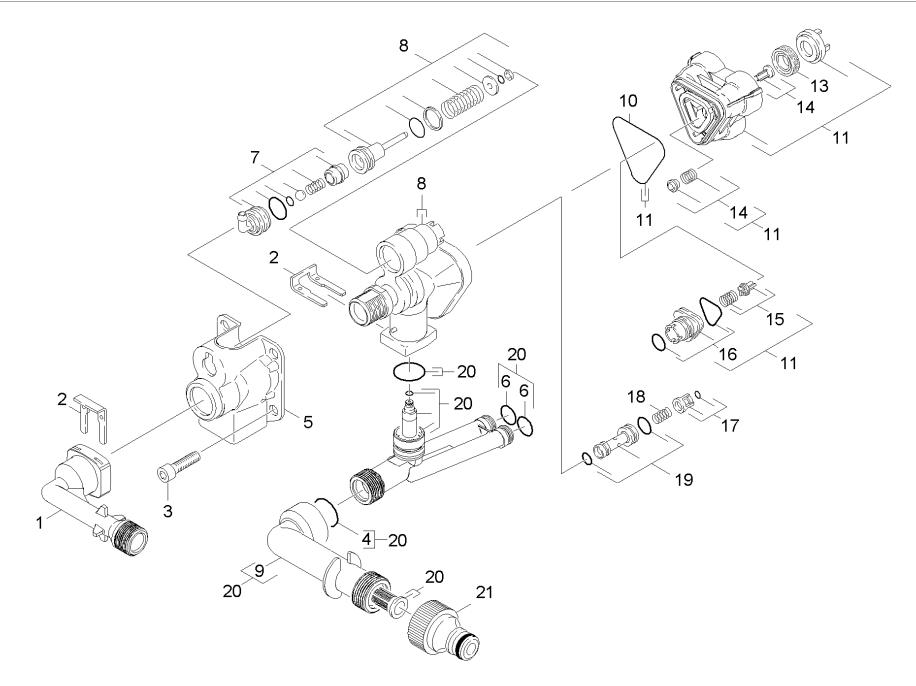

| POS | Article no. | Description                              | Quantity | Unit | Foot note text                          |
|-----|-------------|------------------------------------------|----------|------|-----------------------------------------|
| 1   | 9.037-319.0 | Connection delivery side                 | 1        | PC   |                                         |
| 2   | 9.039-148.0 | Metal fork                               | 2        | PC   |                                         |
| 3   | 9.086-200.0 | Screw M 8x55 Class 8.8                   | 4        | PC   |                                         |
| 4   | 9.081-421.0 | O-Ring seal 18x3                         | 1        | PC   |                                         |
| 5   | 9.039-308.0 | Cover K130                               | 1        | PC   |                                         |
| 6   | 6.362-169.0 | O-Ring seal 12,0 X 2,0                   | 2        | PC   |                                         |
| 7   | 9.001-741.0 | Aspiration cleaning agents for replaceme | 1        | PC   |                                         |
| 8   | 9.001-692.0 | Housing and pressure controller WCP      | 1        | PC   |                                         |
| 9   | 9.036-801.0 | Connection suction side black            | 1        | PC   |                                         |
| 10  | 9.081-422.0 | Form seal                                | 1        | PC   |                                         |
| 11  | 9.001-693.0 | Spare parts set cylinder head WCP        | 1        | PC   |                                         |
| 13  | 6.362-875.0 | Grooved ring                             | 3        | PC   |                                         |
| 14  | 9.001-110.0 | Moulded part complete                    | 1        | PC   | SET CONSISTS OF 3X MACHINED PART COMPL. |
| 15  | 9.001-149.0 | Spare parts set valve                    | 1        | PC   | SET CONSITSTS OF 3X VALVE               |
| 16  | 9.001-106.0 | Joining piece                            | 1        | PC   |                                         |
| 17  | 9.001-107.0 | Cage complete                            | 1        | PC   |                                         |
| 18  | 9.047-026.0 | Spring                                   | 1        | PC   |                                         |
| 19  | 9.001-108.0 | Injector complete                        | 1        | PC   |                                         |
| 20  | 9.001-690.0 | Spare parts set suction side             | 1        | PC   |                                         |
| 21  | 6.465-031.0 | Connection 3/4                           | 1        | PC   |                                         |
|     |             |                                          |          |      |                                         |