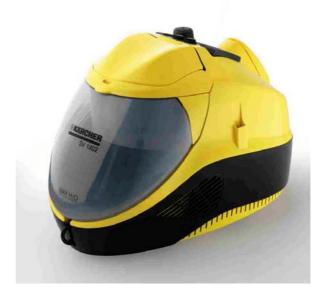

## Steam Vacuum

## SV 1802 \*EU

The new steam vacs combine multi-functionality with highest comfort and top herewith our steam cleaner range: steam, wet pickup, dry vacuum and ironing (with optional accessory) all-in-one! Particularly the cleaning of hard floors becomes as easy as that: vac, steam and dry in one pass!