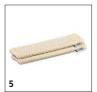

## WVP 10 ADV 1.633-560.0

|                                               |   |             |            |  |       |                                                                                                                                                                                                                         | $\Box$ |
|-----------------------------------------------|---|-------------|------------|--|-------|-------------------------------------------------------------------------------------------------------------------------------------------------------------------------------------------------------------------------|--------|
|                                               |   |             |            |  |       |                                                                                                                                                                                                                         |        |
|                                               |   |             |            |  |       |                                                                                                                                                                                                                         |        |
|                                               |   |             |            |  |       |                                                                                                                                                                                                                         |        |
|                                               |   | Order no.   | Quantity   |  | Price | Description                                                                                                                                                                                                             |        |
| Replacement batteries                         |   |             |            |  |       |                                                                                                                                                                                                                         |        |
| Exchangeable battery for the WV 5 and WVP     | 1 | 2.633-123.0 | 1 piece(s) |  |       | Non-stop cleaning: the exchangeable battery for the WV 5 and WVP window vacs makes this possible.                                                                                                                       |        |
| Squeegee blades                               |   |             |            |  |       |                                                                                                                                                                                                                         |        |
| WV 2 / WV 5 squeegee blade, 280 mm            | 2 | 2.633-005.0 | 2 piece(s) |  |       | For replacing the squeegee blades of WV 50, WV 75, WV 2 and WV 5 Window Vacs. For streak-free cleanliness on all smooth surfaces - without leaving drips.                                                               |        |
| WV 2 / WV 5 squeegee blade,<br>narrow, 170 mm | 3 | 2.633-104.0 | 2 piece(s) |  |       | For the replacement of the squeegee blades of battery-pow-<br>ered window vacuum cleaners WV 50, WV 75, WV 2, WV 5<br>and WVP 10. For streak-free cleanliness on all smooth sur-<br>faces – without any dripping water. |        |
| Extensions                                    |   |             |            |  |       |                                                                                                                                                                                                                         |        |
| Extension kit                                 | 4 | 2.633-144.0 | 1 piece(s) |  |       | With the telescopic extension kit for the Window Vac and the vibrating cordless wiper, you can even clean high windows. Extendible from 0.6 to 1.5 metres.                                                              |        |
| Wiping cloths                                 |   |             |            |  |       |                                                                                                                                                                                                                         |        |
| WV indoor microfibre wiping cloths            | 5 | 2.633-130.0 | 2 piece(s) |  |       | The microfibre wiping cloth with hook-and-loop fastener fastening for optimal dirt removal with the spray bottle of the WV on all smooth surfaces.                                                                      |        |
| WV outdoor microfibre wiping cloths           | 6 | 2.633-131.0 | 2 piece(s) |  |       | Ideal for external windows: the outdoor microfibre wiping cloth with hook-and-loop fastening and lots of abrasive fibres. Incl. scraper for stubborn dirt.                                                              |        |