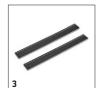

## WVP 10 ADV 1.633-560.0

|                                               |   |             |            |  |       |                                                                                                                                                                                                                         | $\Box$ |
|-----------------------------------------------|---|-------------|------------|--|-------|-------------------------------------------------------------------------------------------------------------------------------------------------------------------------------------------------------------------------|--------|
|                                               |   |             |            |  |       |                                                                                                                                                                                                                         |        |
|                                               |   |             |            |  |       |                                                                                                                                                                                                                         |        |
|                                               |   |             |            |  |       |                                                                                                                                                                                                                         |        |
|                                               |   | Order no.   | Quantity   |  | Price | Description                                                                                                                                                                                                             |        |
| Replacement batteries                         |   |             |            |  |       |                                                                                                                                                                                                                         |        |
| Exchangeable battery for the WV 5 and WVP     | 1 | 2.633-123.0 | 1 piece(s) |  |       | Non-stop cleaning: the exchangeable battery for the WV 5 and WVP window vacs makes this possible.                                                                                                                       |        |
| Squeegee blades                               |   |             |            |  |       |                                                                                                                                                                                                                         |        |
| WV 2 / WV 5 squeegee blade, 280 mm            | 2 | 2.633-005.0 | 2 piece(s) |  |       | For replacing the squeegee blades of WV 50, WV 75, WV 2 and WV 5 Window Vacs. For streak-free cleanliness on all smooth surfaces - without leaving drips.                                                               |        |
| WV 2 / WV 5 squeegee blade,<br>narrow, 170 mm | 3 | 2.633-104.0 | 2 piece(s) |  |       | For the replacement of the squeegee blades of battery-pow-<br>ered window vacuum cleaners WV 50, WV 75, WV 2, WV 5<br>and WVP 10. For streak-free cleanliness on all smooth sur-<br>faces – without any dripping water. |        |
| Extensions                                    |   |             |            |  |       |                                                                                                                                                                                                                         |        |
| Extension kit                                 | 4 | 2.633-144.0 | 1 piece(s) |  |       | With the telescopic extension kit for the Window Vac and the vibrating cordless wiper, you can even clean high windows. Extendible from 0.6 to 1.5 metres.                                                              |        |
| Wiping cloths                                 |   |             |            |  |       |                                                                                                                                                                                                                         |        |
| WV indoor microfibre wiping cloths            | 5 | 2.633-130.0 | 2 piece(s) |  |       | The microfibre wiping cloth with hook-and-loop fastener fastening for optimal dirt removal with the spray bottle of the WV on all smooth surfaces.                                                                      |        |
| WV outdoor microfibre wiping cloths           | 6 | 2.633-131.0 | 2 piece(s) |  |       | Ideal for external windows: the outdoor microfibre wiping cloth with hook-and-loop fastening and lots of abrasive fibres. Incl. scraper for stubborn dirt.                                                              |        |