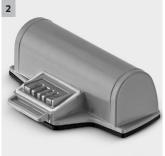

## **WVP 10 Adv**

Our battery-powered WVP 10 window- and surface vacuum cleaner is always comfortable to hold whether you are working on horizontal or vertical surfaces, or even overhead. Ideal for all smooth surfaces such as windows and tiles.

#### 1 Lightweight, ergonomic and universal

- Suitable for all types of smooth surfaces horizontal, vertical or even overhead.
- Comfortable handling and easy to operate.

## 3 Convenient cleaning of edges

Streak-free cleaning results right up to the edges thanks to the manually adjustable spacer.

#### WVP 10 Adv

- WVP 10 Adv with fast charge function
- Replaceable battery
- Virtually uninterrupted working

| Technical data                             |        |                     |
|--------------------------------------------|--------|---------------------|
| Order no.                                  |        | 1.633-560.0         |
| EAN code                                   |        | 4054278348605       |
| Working width of suction nozzle            | mm     | 280                 |
| Working width of the narrow suction nozzle | mm     | 170                 |
| Dirty water container capacity             | ml     | 200                 |
| Battery charge time                        | min    | 50                  |
| Battery run time                           | min    | 35                  |
| Battery voltage                            | V      | 3.7                 |
| Current type                               | V / Hz | 220 - 240 / 50 - 60 |
| Weight incl. battery                       | kg     | 0.95                |
| Dimensions (L × W × H)                     | mm     | 280 × 130 × 335     |
|                                            |        |                     |