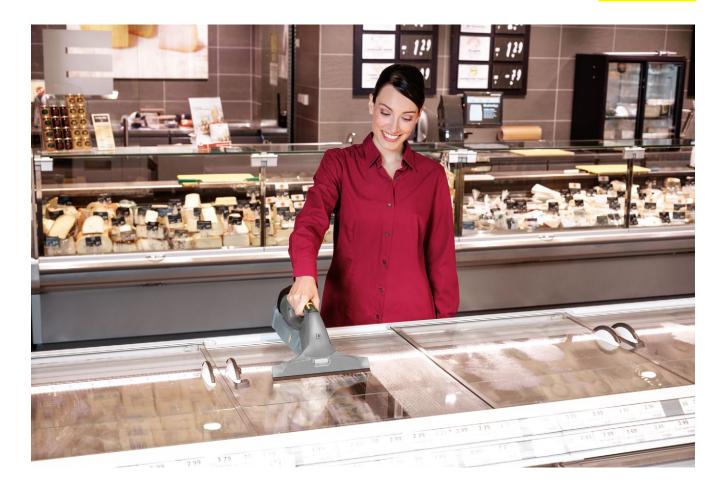

## **WVP 10 Adv**

Our battery-powered WVP 10 window- and surface vacuum cleaner is always comfortable to hold whether you are working on horizontal or vertical surfaces, or even overhead. Ideal for all smooth surfaces such as windows and tiles.

#### 1 Lightweight, ergonomic and universal

- Suitable for all types of smooth surfaces horizontal, vertical or even overhead.
- Comfortable handling and easy to operate.

## 3 Convenient cleaning of edges

Streak-free cleaning results right up to the edges thanks to the manually adjustable spacer.