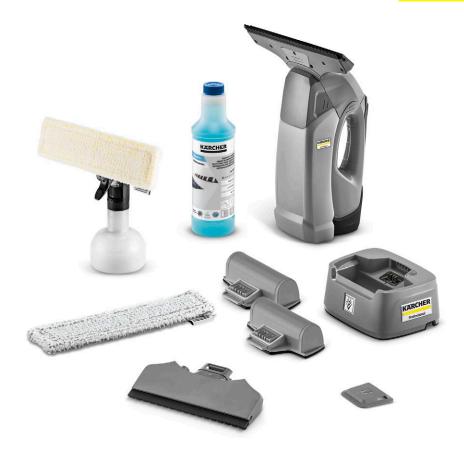

## **WVP 10 Adv**

Our battery-powered WVP 10 window- and surface vacuum cleaner is always comfortable to hold whether you are working on horizontal or vertical surfaces, or even overhead. Ideal for all smooth surfaces such as windows and tiles.

#### 1 Lightweight, ergonomic and universal

- Suitable for all types of smooth surfaces horizontal, vertical or even overhead.
- Comfortable handling and easy to operate.

### 2 Removable, replaceable battery

- Allows external battery charging and, in conjunction with a spare battery, uninterrupted working.
- Charging state is displayed by 3 LEDs above the ON/OFF switch.

## 3 Convenient cleaning of edges

Streak-free cleaning results right up to the edges thanks to the manually adjustable spacer.

#### 4 Large volume of dirty water tank

Reduces work interruptions thanks to frequent emptying, thus increasing productivity.

#### WVP 10 Adv

- WVP 10 Adv with fast charge function
- Replaceable battery
- Virtually uninterrupted working

| Technical data                             |        |                     |
|--------------------------------------------|--------|---------------------|
| Order no.                                  |        | 1.633-560.0         |
| EAN code                                   |        | 4054278348605       |
| Working width of suction nozzle            | mm     | 280                 |
| Working width of the narrow suction nozzle | mm     | 170                 |
| Dirty water container capacity             | ml     | 200                 |
| Battery charge time                        | min    | 50                  |
| Battery run time                           | min    | 35                  |
| Battery voltage                            | V      | 3.7                 |
| Current type                               | V / Hz | 220 - 240 / 50 - 60 |
| Weight incl. battery                       | kg     | 0.95                |
| Dimensions (L × W × H)                     | mm     | 280 × 130 × 335     |
|                                            |        |                     |

| ,                                                  |                                                                                                                                                                                                                                                                                                                                                                                                                                                                                                                                                                                                                                                                                                                                                                                                                                                                                                                                                                                                                                                                                                                                                                                                                                                                                                                                                                                                                                                                                                                                                                                                                                                                                                                                                                                                                                                                                                                                                                                                                                                                                                                                |
|----------------------------------------------------|--------------------------------------------------------------------------------------------------------------------------------------------------------------------------------------------------------------------------------------------------------------------------------------------------------------------------------------------------------------------------------------------------------------------------------------------------------------------------------------------------------------------------------------------------------------------------------------------------------------------------------------------------------------------------------------------------------------------------------------------------------------------------------------------------------------------------------------------------------------------------------------------------------------------------------------------------------------------------------------------------------------------------------------------------------------------------------------------------------------------------------------------------------------------------------------------------------------------------------------------------------------------------------------------------------------------------------------------------------------------------------------------------------------------------------------------------------------------------------------------------------------------------------------------------------------------------------------------------------------------------------------------------------------------------------------------------------------------------------------------------------------------------------------------------------------------------------------------------------------------------------------------------------------------------------------------------------------------------------------------------------------------------------------------------------------------------------------------------------------------------------|
| Equipment                                          |                                                                                                                                                                                                                                                                                                                                                                                                                                                                                                                                                                                                                                                                                                                                                                                                                                                                                                                                                                                                                                                                                                                                                                                                                                                                                                                                                                                                                                                                                                                                                                                                                                                                                                                                                                                                                                                                                                                                                                                                                                                                                                                                |
| iurface Cleaner Concentrate CA 30 R<br>1 × 500 ml) | •                                                                                                                                                                                                                                                                                                                                                                                                                                                                                                                                                                                                                                                                                                                                                                                                                                                                                                                                                                                                                                                                                                                                                                                                                                                                                                                                                                                                                                                                                                                                                                                                                                                                                                                                                                                                                                                                                                                                                                                                                                                                                                                              |
| Spray bottle (500 ml)                              |                                                                                                                                                                                                                                                                                                                                                                                                                                                                                                                                                                                                                                                                                                                                                                                                                                                                                                                                                                                                                                                                                                                                                                                                                                                                                                                                                                                                                                                                                                                                                                                                                                                                                                                                                                                                                                                                                                                                                                                                                                                                                                                                |
| Microfibre wiping cloth indoor                     | 1 x                                                                                                                                                                                                                                                                                                                                                                                                                                                                                                                                                                                                                                                                                                                                                                                                                                                                                                                                                                                                                                                                                                                                                                                                                                                                                                                                                                                                                                                                                                                                                                                                                                                                                                                                                                                                                                                                                                                                                                                                                                                                                                                            |
| Aicrofibre wiping cloth, outdoor                   | 1 x                                                                                                                                                                                                                                                                                                                                                                                                                                                                                                                                                                                                                                                                                                                                                                                                                                                                                                                                                                                                                                                                                                                                                                                                                                                                                                                                                                                                                                                                                                                                                                                                                                                                                                                                                                                                                                                                                                                                                                                                                                                                                                                            |
| Exchangeable suction nozzle                        | I                                                                                                                                                                                                                                                                                                                                                                                                                                                                                                                                                                                                                                                                                                                                                                                                                                                                                                                                                                                                                                                                                                                                                                                                                                                                                                                                                                                                                                                                                                                                                                                                                                                                                                                                                                                                                                                                                                                                                                                                                                                                                                                              |
| Removable lithium-ion battery                      | 1                                                                                                                                                                                                                                                                                                                                                                                                                                                                                                                                                                                                                                                                                                                                                                                                                                                                                                                                                                                                                                                                                                                                                                                                                                                                                                                                                                                                                                                                                                                                                                                                                                                                                                                                                                                                                                                                                                                                                                                                                                                                                                                              |
| Charging station                                   | I                                                                                                                                                                                                                                                                                                                                                                                                                                                                                                                                                                                                                                                                                                                                                                                                                                                                                                                                                                                                                                                                                                                                                                                                                                                                                                                                                                                                                                                                                                                                                                                                                                                                                                                                                                                                                                                                                                                                                                                                                                                                                                                              |
| exchangeable suction nozzle                        | I and the second |
| Dirt scraper                                       | I                                                                                                                                                                                                                                                                                                                                                                                                                                                                                                                                                                                                                                                                                                                                                                                                                                                                                                                                                                                                                                                                                                                                                                                                                                                                                                                                                                                                                                                                                                                                                                                                                                                                                                                                                                                                                                                                                                                                                                                                                                                                                                                              |