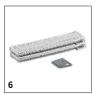

## WVP 10 ADV 1.633-560.0

|                                               |   |             |            |  |       |                                                                                                                                                                                                                         | $\Box$ |
|-----------------------------------------------|---|-------------|------------|--|-------|-------------------------------------------------------------------------------------------------------------------------------------------------------------------------------------------------------------------------|--------|
|                                               |   |             |            |  |       |                                                                                                                                                                                                                         |        |
|                                               |   |             |            |  |       |                                                                                                                                                                                                                         |        |
|                                               |   |             |            |  |       |                                                                                                                                                                                                                         |        |
|                                               |   | Order no.   | Quantity   |  | Price | Description                                                                                                                                                                                                             |        |
| Replacement batteries                         |   |             |            |  |       |                                                                                                                                                                                                                         |        |
| Exchangeable battery for the WV 5 and WVP     | 1 | 2.633-123.0 | 1 piece(s) |  |       | Non-stop cleaning: the exchangeable battery for the WV 5 and WVP window vacs makes this possible.                                                                                                                       |        |
| Squeegee blades                               |   |             |            |  |       |                                                                                                                                                                                                                         |        |
| WV 2 / WV 5 squeegee blade, 280 mm            | 2 | 2.633-005.0 | 2 piece(s) |  |       | For replacing the squeegee blades of WV 50, WV 75, WV 2 and WV 5 Window Vacs. For streak-free cleanliness on all smooth surfaces - without leaving drips.                                                               |        |
| WV 2 / WV 5 squeegee blade,<br>narrow, 170 mm | 3 | 2.633-104.0 | 2 piece(s) |  |       | For the replacement of the squeegee blades of battery-pow-<br>ered window vacuum cleaners WV 50, WV 75, WV 2, WV 5<br>and WVP 10. For streak-free cleanliness on all smooth sur-<br>faces – without any dripping water. |        |
| Extensions                                    |   |             |            |  |       |                                                                                                                                                                                                                         |        |
| Extension kit                                 | 4 | 2.633-144.0 | 1 piece(s) |  |       | With the telescopic extension kit for the Window Vac and the vibrating cordless wiper, you can even clean high windows. Extendible from 0.6 to 1.5 metres.                                                              |        |
| Wiping cloths                                 |   |             |            |  |       |                                                                                                                                                                                                                         |        |
| WV indoor microfibre wiping cloths            | 5 | 2.633-130.0 | 2 piece(s) |  |       | The microfibre wiping cloth with hook-and-loop fastener fastening for optimal dirt removal with the spray bottle of the WV on all smooth surfaces.                                                                      |        |
| WV outdoor microfibre wiping cloths           | 6 | 2.633-131.0 | 2 piece(s) |  |       | Ideal for external windows: the outdoor microfibre wiping cloth with hook-and-loop fastening and lots of abrasive fibres. Incl. scraper for stubborn dirt.                                                              |        |