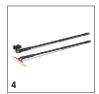

## WVP 10 ADV 1.633-560.0

|                                               |   |             |            |  |       |                                                                                                                                                                                                                         | $\Box$ |
|-----------------------------------------------|---|-------------|------------|--|-------|-------------------------------------------------------------------------------------------------------------------------------------------------------------------------------------------------------------------------|--------|
|                                               |   |             |            |  |       |                                                                                                                                                                                                                         |        |
|                                               |   |             |            |  |       |                                                                                                                                                                                                                         |        |
|                                               |   |             |            |  |       |                                                                                                                                                                                                                         |        |
|                                               |   | Order no.   | Quantity   |  | Price | Description                                                                                                                                                                                                             |        |
| Replacement batteries                         |   |             |            |  |       |                                                                                                                                                                                                                         |        |
| Exchangeable battery for the WV 5 and WVP     | 1 | 2.633-123.0 | 1 piece(s) |  |       | Non-stop cleaning: the exchangeable battery for the WV 5 and WVP window vacs makes this possible.                                                                                                                       |        |
| Squeegee blades                               |   |             |            |  |       |                                                                                                                                                                                                                         |        |
| WV 2 / WV 5 squeegee blade, 280 mm            | 2 | 2.633-005.0 | 2 piece(s) |  |       | For replacing the squeegee blades of WV 50, WV 75, WV 2 and WV 5 Window Vacs. For streak-free cleanliness on all smooth surfaces - without leaving drips.                                                               |        |
| WV 2 / WV 5 squeegee blade,<br>narrow, 170 mm | 3 | 2.633-104.0 | 2 piece(s) |  |       | For the replacement of the squeegee blades of battery-pow-<br>ered window vacuum cleaners WV 50, WV 75, WV 2, WV 5<br>and WVP 10. For streak-free cleanliness on all smooth sur-<br>faces – without any dripping water. |        |
| Extensions                                    |   |             |            |  |       |                                                                                                                                                                                                                         |        |
| Extension kit                                 | 4 | 2.633-144.0 | 1 piece(s) |  |       | With the telescopic extension kit for the Window Vac and the vibrating cordless wiper, you can even clean high windows. Extendible from 0.6 to 1.5 metres.                                                              |        |
| Wiping cloths                                 |   |             |            |  |       |                                                                                                                                                                                                                         |        |
| WV indoor microfibre wiping cloths            | 5 | 2.633-130.0 | 2 piece(s) |  |       | The microfibre wiping cloth with hook-and-loop fastener fastening for optimal dirt removal with the spray bottle of the WV on all smooth surfaces.                                                                      |        |
| WV outdoor microfibre wiping cloths           | 6 | 2.633-131.0 | 2 piece(s) |  |       | Ideal for external windows: the outdoor microfibre wiping cloth with hook-and-loop fastening and lots of abrasive fibres. Incl. scraper for stubborn dirt.                                                              |        |