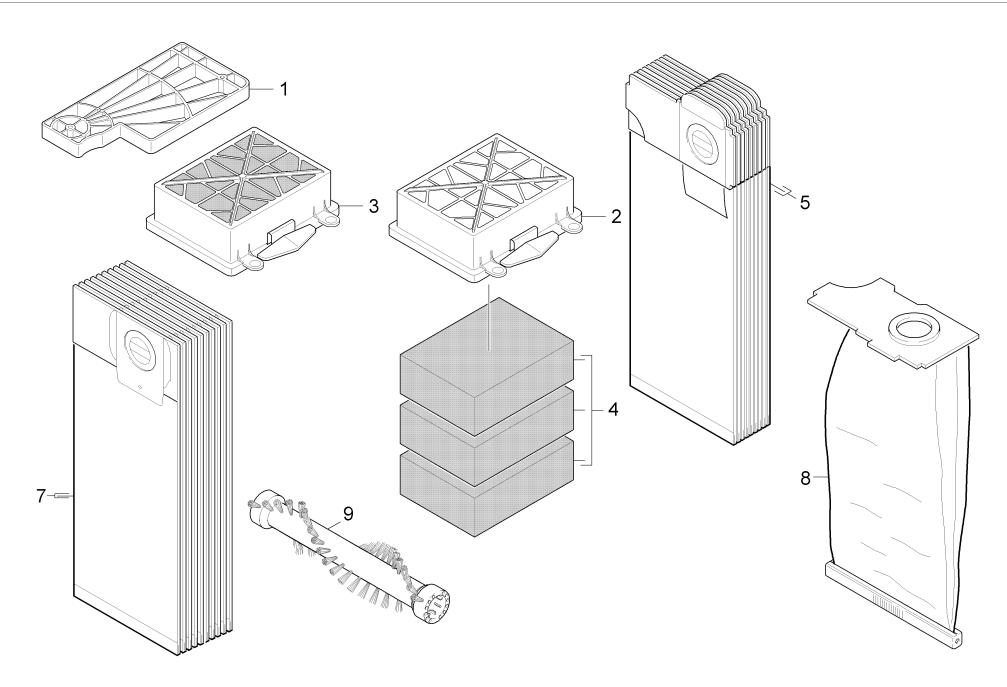

Valid on 27.11.2020 Page 1 / 2

40 Accessories

Home and Garden \ Vacuum cleaner \ Dry vacuum cleaner \ CV 30/1 \*EU \ Accessories

| POS | Article no. | Description                   | Quantity | Unit | Serial number from |
|-----|-------------|-------------------------------|----------|------|--------------------|
| 1   | 5.731-611.0 | Filter motor protecting       | 1        | ST   |                    |
| 2   | 5.731-614.0 | Filter frame grey             | 1        | ST   |                    |
| 3   | 2.889-286.0 | Filter complete packaged HEPA | 1        | ST   |                    |
| 4   | 4.414-015.0 | Filter sponge Kärcher 3St.    | 1        | ST   | 30001              |
| 5   | 6.904-294.0 | FILTER BAGS 10 PC             | 1        | ST   |                    |
| 7   | 6.904-305.0 | Filter bag fleece 10 Stk.     | 1        | ST   |                    |
| 8   | 6.904-301.0 | Filter bag cloth              | 1        | ST   |                    |
| 9   | 6.906-641.0 | Roller brush black M          | 1        | ST   | 30001              |