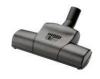

Parquet tool (optional)

Partnumber: 4.130-172.0

Parquet floor tool with natural hair bristles for gentle cleaning of parquet floors and other hard surfaces.

Turbo power nozzle (optional)

Partnumber: 4.130-177.0

Air-driven vacuuming nozzle Ideal for high-pile carpets and picking up animal hairs. For intensive, thorough and hygienic cleaning.

Motor protection filter (optional)

Partnumber: 6.414-631.0

Washable intermediate filter retains tiny airborne particles such as dust particles and allergens contained in humid air.