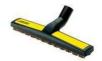

Parquet tool (optional)

Partnumber: 4.130-172.0

Parquet floor tool with natural hair bristles for gentle cleaning of parquet floors and other hard surfaces.

Turbo power nozzle (optional)

Partnumber: 4.130-177.0