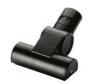

Air-driven vacuuming nozzle Ideal for high-pile carpets and picking up animal hairs. For intensive, thorough and hygienic cleaning.

Motor protection filter (optional)

Partnumber: 6.414-631.0

Washable intermediate filter retains tiny airborne particles such as dust particles and allergens contained in humid air.