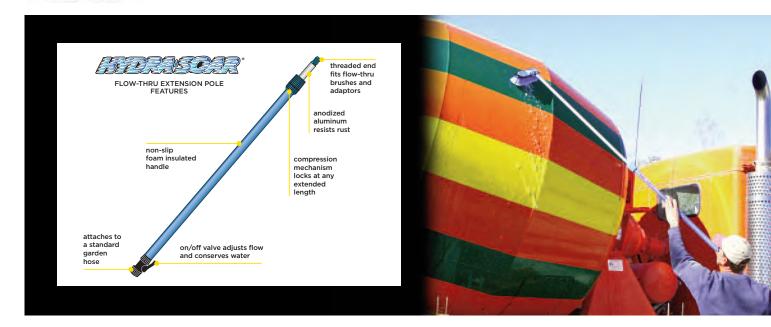

Attaches to a standard garden hose. Not included.

## HydraSoar® Flow-thru Extension Poles

Model #8506 - 3'-6', Model #8508 - 4'-8' & Model #8512 - 6'-12'

HydraSoar extends your reach for difficult exterior cleaning jobs. Excellent for cleaning windows, awnings, solar panels, boats, automobiles and other large vehicles. HydraSoar attaches to a standard garden hose and is complete with a water control shutoff valve to help conserve water. The HydraSoar handle is well insulated with a non-slip foam grip and utilizes an external chuck and collet locking device. Two section poles are available in three lengths and fit all of our chemical resistant, flow-thru cleaning brushes. PACK QTY: 6