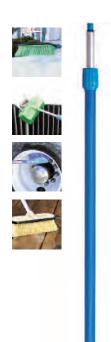

## HydraSoar® Flow-thru Extension Poles

Model #8506 - 3'-6', Model #8508 - 4'-8' & Model #8512 - 6'-12'

HydraSoar extends your reach for difficult exterior cleaning jobs. Excellent for cleaning windows, awnings, solar panels, boats, automobiles and other large vehicles. HydraSoar attaches to a standard garden hose and is complete with a water control shutoff valve to help conserve water. The HydraSoar handle is well insulated with a non-slip foam grip and utilizes an external chuck and collet locking device. Two section poles are available in three lengths and fit all of our chemical resistant, flow-thru cleaning brushes. PACK QTY: 6

10" brushes are sold separately and available in regular and bi-level styles with several fiber choices.