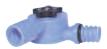

## Flow-thru Angle Adaptor Model #0425

Our flow-thru angle adaptor allows the user to change the angle of the brush for easier cleaning. It can also be used without a brush to redirect the flow of the water for cleaning gutters or even watering plants.