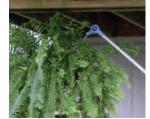

## Flow-thru Angle Adaptor Model #0425

Our flow-thru angle adaptor allows the user to change the angle of the brush for easier cleaning. It can also be used without a brush to redirect the flow of the water for cleaning gutters or even watering plants.