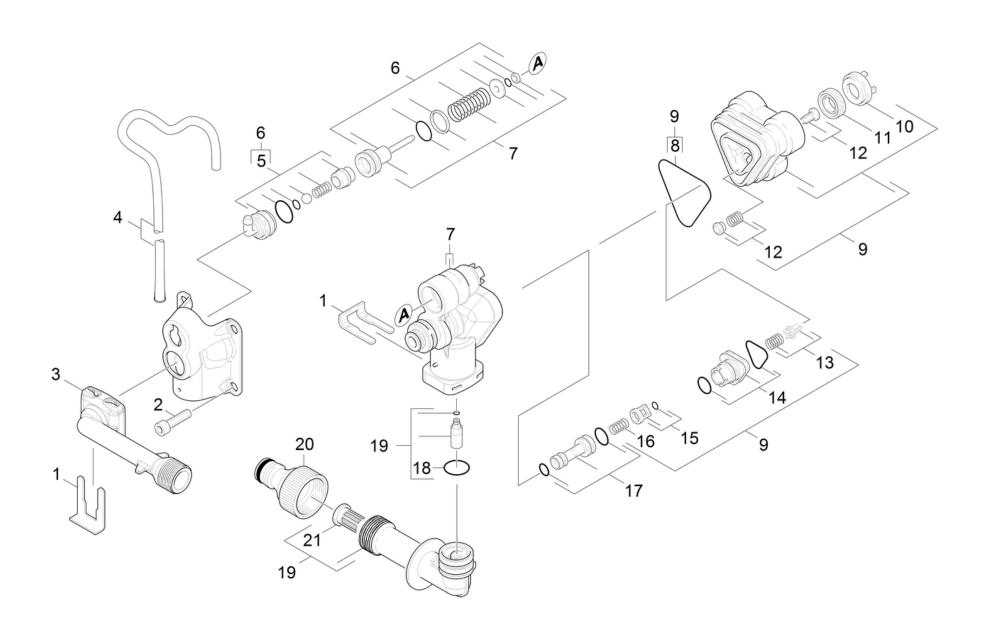

Valid on 12.03.2021 Page 1 / 2

| POS | Article no. | Description                              | Quantity | Unit | Foot note text            |
|-----|-------------|------------------------------------------|----------|------|---------------------------|
| 1   | 9.039-148.0 | Metal fork                               | 2        | PC   |                           |
| 2   | 7.306-151.0 | Cylinder head screw M8x65 -8.8-A2E ISO4  | 4        | PC   |                           |
| 3   | 9.755-236.0 | Connection delivery side spare part K2 M | 1        | PC   |                           |
| 4   | 9.011-911.0 | Filter cleaning agents W107/207          | 1        | PC   |                           |
| 5   | 9.001-741.0 | Aspiration cleaning agents for replaceme | 1        | PC   |                           |
| 6   | 9.755-285.0 | Pressostat piston and detergent fitting  | 1        | PC   |                           |
| 7   | 9.755-286.0 | Manifold with pressostat spring assem.   | 1        | PC   |                           |
| 8   | 9.081-422.0 | Form seal                                | 1        | PC   |                           |
| 9   | 9.755-282.0 | H.P. head cpl. spare part neu            | 1        | PC   |                           |
| 10  | 9.755-271.0 | Water sealing spacer spare part          | 3        | PC   |                           |
| 11  | 6.362-875.0 | Grooved ring                             | 3        | PC   |                           |
| 12  | 9.755-273.0 | Inlet valve spring with washer spare p   | 1        | PC   | SET CONSITSTS OF 3X VALVE |
| 13  | 9.755-274.0 | Outlet valve with spring spare part      | 1        | PC   | SET CONSITSTS OF 3X VALVE |
| 14  | 9.755-275.0 | Connecting bushing assembley spare part  | 1        | PC   |                           |
| 15  | 9.755-276.0 | Back flow valve assembley spare part     | 1        | PC   |                           |
| 16  | 9.755-277.0 | Back flow valve spring spare part        | 1        | PC   |                           |
| 17  | 9.755-278.0 | Venturi nozzle d1,6 assem.               | 1        | PC   |                           |
| 18  | 9.755-279.0 | O-Ring seal d.20,5x2,2 NBR 7 spare part  | 1        | PC   |                           |
| 19  | 9.755-013.0 | Inlet fitting cpl. replacement           | 1        | PC   |                           |
| 20  | 6.465-031.0 | Connection 3/4                           | 1        | PC   |                           |
| 21  | 9.755-280.0 | Fine filter spare part                   | 1        | PC   |                           |
|     |             |                                          |          |      |                           |