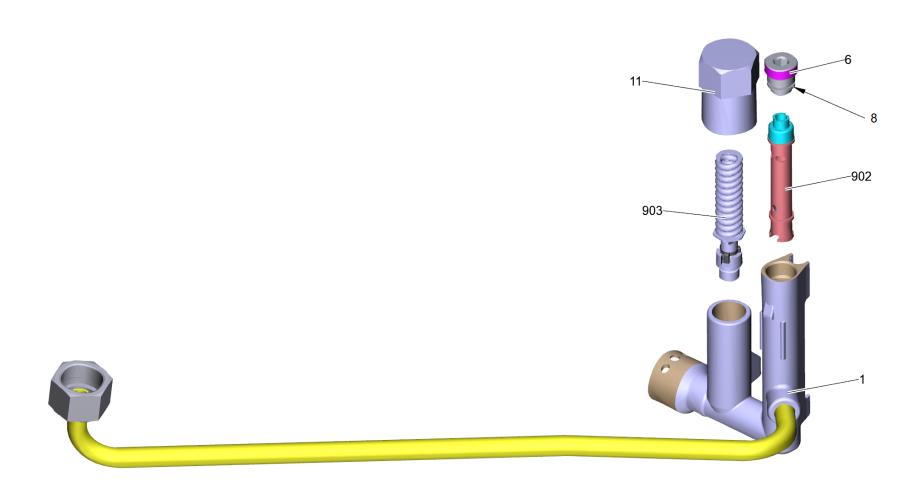

| POS | Article no. | Description                              | Quantity | Unit |
|-----|-------------|------------------------------------------|----------|------|
| 1   | 4.427-366.3 | Manifold complete safety system          | 1        | PC   |
| 6   | 5.305-162.0 | Shaped screw                             | 1        | PC   |
| 8   | 6.362-482.0 | O-Ring seal 10 x 1,5-NBR 70              | 1        | PC   |
| 11  | 5.304-116.0 | Adjusting screw                          | 1        | PC   |
| 902 | 4.551-058.0 | Cartridge protection against water short | 1        | PC   |
| 903 | 4.580-782.0 | Safety valve only for replacement        | 1        | PC   |