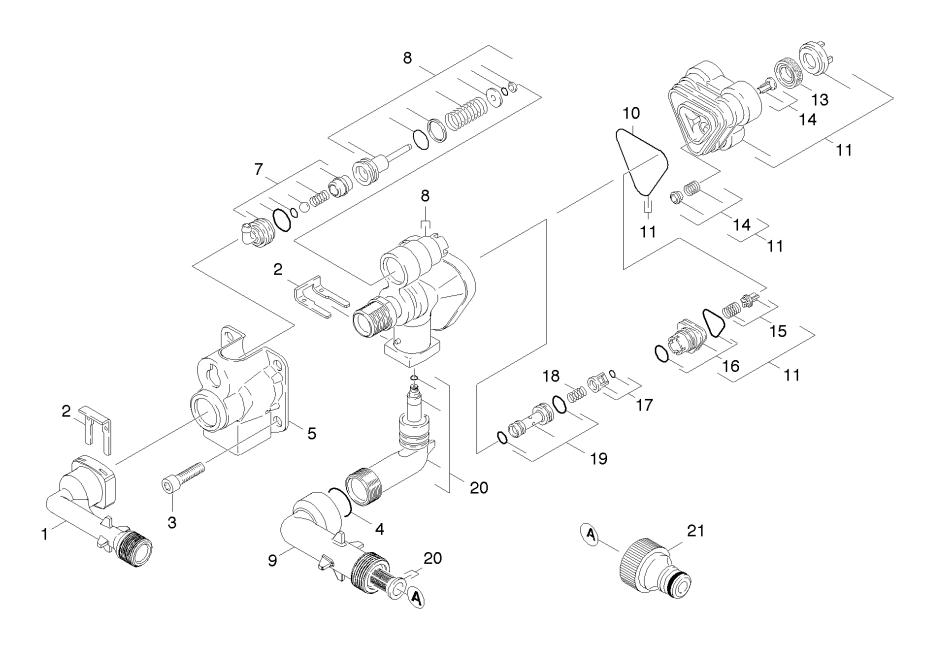

Valid on 07.07.2021 Page 1 / 2

| POS | Article no. | Description                              | Quantity | Unit | Foot note text                          |
|-----|-------------|------------------------------------------|----------|------|-----------------------------------------|
| 1   | 9.037-319.0 | Connection delivery side                 | 1        | PC   |                                         |
| 2   | 9.039-148.0 | Metal fork                               | 2        | PC   |                                         |
| 3   | 9.086-200.0 | Screw M 8x55 Class 8.8                   | 4        | PC   |                                         |
| 4   | 9.081-421.0 | O-Ring seal 18x3                         | 1        | PC   |                                         |
| 5   | 9.039-308.0 | Cover K130                               | 1        | PC   |                                         |
| 7   | 9.001-741.0 | Aspiration cleaning agents for replaceme | 1        | PC   |                                         |
| 8   | 9.001-361.0 | Spare parts set control head             | 1        | PC   |                                         |
| 9   | 9.037-320.0 | Connection suction side                  | 1        | PC   |                                         |
| 10  | 9.081-422.0 | Form seal                                | 1        | PC   |                                         |
| 11  | 9.001-215.0 | Spare part set cylinder head             | 1        | PC   |                                         |
| 13  | 6.363-058.0 | Grooved ring 12x18x5 (90Shore)           | 3        | PC   |                                         |
| 14  | 9.001-110.0 | Moulded part complete                    | 1        | PC   | SET CONSISTS OF 3X MACHINED PART COMPL. |
| 15  | 9.001-149.0 | Spare parts set valve                    | 1        | PC   | SET CONSITSTS OF 3X VALVE               |
| 16  | 9.001-106.0 | Joining piece                            | 1        | PC   |                                         |
| 17  | 9.001-107.0 | Cage complete                            | 1        | PC   |                                         |
| 18  | 9.047-026.0 | Spring                                   | 1        | PC   |                                         |
| 19  | 9.001-108.0 | Injector complete                        | 1        | PC   |                                         |
| 20  | 9.001-375.0 | Spare parts set suction connection       | 1        | PC   |                                         |
| 21  | 6.465-031.0 | Connection 3/4                           | 1        | PC   |                                         |
|     |             |                                          |          |      |                                         |