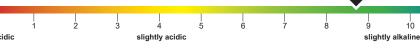

## **Application**

Car wash

|        | Part number |
|--------|-------------|
| 20     | 6.295-439.0 |
| 200 l  | 6.295-140.0 |
| 1000 I | 6.295-141.0 |

рΗ