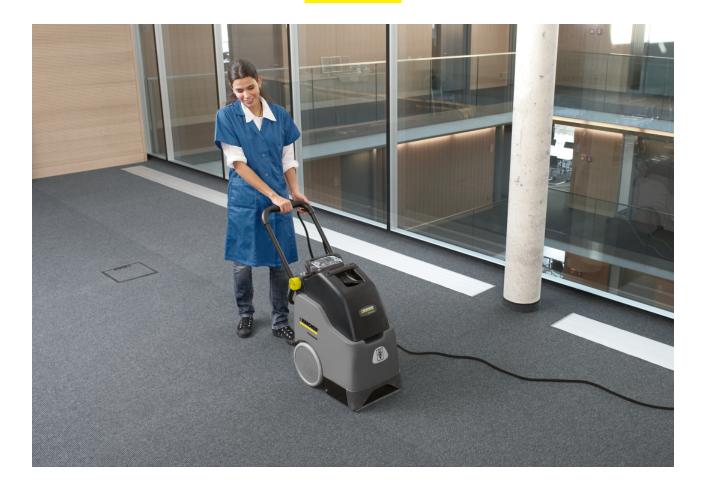

# **BRC 30/15 C**

Compact carpet cleaning machine for the quick and economical spray extraction of smaller areas, but also for targeted spot cleaning and intermediate cleaning of carpets with prespraying of I-Capsolation cleaning agent. Economical on areas between 200 and 800 m<sup>2</sup>.

## High cleaning performance

- Roller brush assists with fibre-deep cleaning.
- Floating roller brush for uniform cleaning performance.
- Fibres are aligned and ensure a uniform appearance.

### **Compact dimensions**

- Ideal for areas between 200 and 800 m².
- Easy storage.
- Easy to transport.