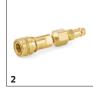

# **ACCESSORIES FOR BRC 30/15 C 1.008-057.0**

|                                      |   | Order no.   | Description                                                                                                                     |  |  |  |
|--------------------------------------|---|-------------|---------------------------------------------------------------------------------------------------------------------------------|--|--|--|
| ROLLER BRUSHES                       |   |             |                                                                                                                                 |  |  |  |
| Roller brush, 300 mm                 | 1 | 8.621-604.0 | Standard, black, suitable for all types of carpets.                                                                             |  |  |  |
| CARPET CLEANERS                      |   |             |                                                                                                                                 |  |  |  |
| Other accessories                    |   |             |                                                                                                                                 |  |  |  |
| Adapter                              | 2 | 8.631-030.0 | For floor tool 4.130-061.0 and handle with trigger 4.130-163.0.                                                                 |  |  |  |
| SPRAY EXTRACTION CLEANERS            |   |             |                                                                                                                                 |  |  |  |
| Upholstery tools                     |   |             |                                                                                                                                 |  |  |  |
| Hand nozzle                          | 3 | 4.130-163.0 | For cleaning upholstery with Puzzi 400/E and Puzzi 400 K, with water flow reducer 3.637-029.0 - except Puzzi 400 K.             |  |  |  |
| Spray/suction hoses                  |   |             |                                                                                                                                 |  |  |  |
| Spray/suction hose, 4.0 m, Puzzi 400 | 4 | 4.440-644.0 | Spray/suction hose with a length of 4 m and a metal coupling. Suitable for the Puzzi 400 spray extraction cleaner from Kärcher. |  |  |  |