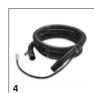

# **ACCESSORIES FOR BRC 30/15 C 1.008-057.0**

|                                      |   | Order no.   | Description                                                                                                                     |  |  |  |
|--------------------------------------|---|-------------|---------------------------------------------------------------------------------------------------------------------------------|--|--|--|
| ROLLER BRUSHES                       |   |             |                                                                                                                                 |  |  |  |
| Roller brush, 300 mm                 | 1 | 8.621-604.0 | Standard, black, suitable for all types of carpets.                                                                             |  |  |  |
| CARPET CLEANERS                      |   |             |                                                                                                                                 |  |  |  |
| Other accessories                    |   |             |                                                                                                                                 |  |  |  |
| Adapter                              | 2 | 8.631-030.0 | For floor tool 4.130-061.0 and handle with trigger 4.130-163.0.                                                                 |  |  |  |
| SPRAY EXTRACTION CLEANERS            |   |             |                                                                                                                                 |  |  |  |
| Upholstery tools                     |   |             |                                                                                                                                 |  |  |  |
| Hand nozzle                          | 3 | 4.130-163.0 | For cleaning upholstery with Puzzi 400/E and Puzzi 400 K, with water flow reducer 3.637-029.0 - except Puzzi 400 K.             |  |  |  |
| Spray/suction hoses                  |   |             |                                                                                                                                 |  |  |  |
| Spray/suction hose, 4.0 m, Puzzi 400 | 4 | 4.440-644.0 | Spray/suction hose with a length of 4 m and a metal coupling. Suitable for the Puzzi 400 spray extraction cleaner from Kärcher. |  |  |  |