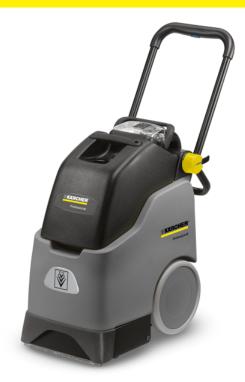

# **BRC 30/15 C**

Compact carpet cleaning machine for the quick and economical spray extraction of smaller areas, but also for targeted spot cleaning and intermediate cleaning of carpets with prespraying of I-Capsolation cleaning agent. Economical on areas between 200 and 800 m<sup>2</sup>.

#### Order no

1.008-057.0

- Compact, for small to medium-sized surfaces
- Working direction, backwards
- 1 roller brush with constant contact pressure

| Technical data                                                   |            |                 |
|------------------------------------------------------------------|------------|-----------------|
| EAN code                                                         |            | 4039784557192   |
| Area performance (deep cleaning / intermediate cleaning iCapsol) | m²/h       | 150             |
| Air flow                                                         | I/s        | 46              |
| Vacuum                                                           | mbar / kPa | 300 / 30        |
| Spray pressure for deep cleaning                                 | bar        | 3.5             |
| Spray rate for deep cleaning                                     | I/min      | 1               |
| Working width, vacuuming                                         | mm         | 315             |
| Tank of fresh/dirty water                                        | 1          | 15 / 17         |
| Turbine capacity                                                 | W          | 1130            |
| Motor rating of brush motor                                      | W          | 76              |
| Weight without accessories                                       | kg         | 36              |
| Weight incl. packaging                                           | kg         | 35.5            |
| Dimensions (L × W × H)                                           | mm         | 920 × 360 × 750 |