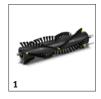

# **ACCESSORIES FOR BRC 30/15 C 1.008-057.0**

|                                      |   | Order no.   | Description                                                                                                                     |  |  |  |
|--------------------------------------|---|-------------|---------------------------------------------------------------------------------------------------------------------------------|--|--|--|
| ROLLER BRUSHES                       |   |             |                                                                                                                                 |  |  |  |
| Roller brush, 300 mm                 | 1 | 8.621-604.0 | Standard, black, suitable for all types of carpets.                                                                             |  |  |  |
| CARPET CLEANERS                      |   |             |                                                                                                                                 |  |  |  |
| Other accessories                    |   |             |                                                                                                                                 |  |  |  |
| Adapter                              | 2 | 8.631-030.0 | For floor tool 4.130-061.0 and handle with trigger 4.130-163.0.                                                                 |  |  |  |
| SPRAY EXTRACTION CLEANERS            |   |             |                                                                                                                                 |  |  |  |
| Upholstery tools                     |   |             |                                                                                                                                 |  |  |  |
| Hand nozzle                          | 3 | 4.130-163.0 | For cleaning upholstery with Puzzi 400/E and Puzzi 400 K, with water flow reducer 3.637-029.0 - except Puzzi 400 K.             |  |  |  |
| Spray/suction hoses                  |   |             |                                                                                                                                 |  |  |  |
| Spray/suction hose, 4.0 m, Puzzi 400 | 4 | 4.440-644.0 | Spray/suction hose with a length of 4 m and a metal coupling. Suitable for the Puzzi 400 spray extraction cleaner from Kärcher. |  |  |  |