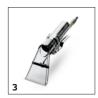

# **ACCESSORIES FOR BRC 30/15 C 1.008-057.0**

|                                      |   | Order no.   | Description                                                                                                                     |  |  |  |
|--------------------------------------|---|-------------|---------------------------------------------------------------------------------------------------------------------------------|--|--|--|
| ROLLER BRUSHES                       |   |             |                                                                                                                                 |  |  |  |
| Roller brush, 300 mm                 | 1 | 8.621-604.0 | Standard, black, suitable for all types of carpets.                                                                             |  |  |  |
| CARPET CLEANERS                      |   |             |                                                                                                                                 |  |  |  |
| Other accessories                    |   |             |                                                                                                                                 |  |  |  |
| Adapter                              | 2 | 8.631-030.0 | For floor tool 4.130-061.0 and handle with trigger 4.130-163.0.                                                                 |  |  |  |
| SPRAY EXTRACTION CLEANERS            |   |             |                                                                                                                                 |  |  |  |
| Upholstery tools                     |   |             |                                                                                                                                 |  |  |  |
| Hand nozzle                          | 3 | 4.130-163.0 | For cleaning upholstery with Puzzi 400/E and Puzzi 400 K, with water flow reducer 3.637-029.0 - except Puzzi 400 K.             |  |  |  |
| Spray/suction hoses                  |   |             |                                                                                                                                 |  |  |  |
| Spray/suction hose, 4.0 m, Puzzi 400 | 4 | 4.440-644.0 | Spray/suction hose with a length of 4 m and a metal coupling. Suitable for the Puzzi 400 spray extraction cleaner from Kärcher. |  |  |  |