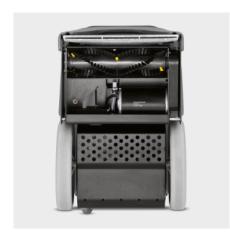

## High cleaning performance

- Roller brush assists with fibre-deep cleaning.
- Floating roller brush for uniform cleaning performance.
- Fibres are aligned and ensure a uniform appearance.

Users must receive training on this device.

| Equipment Work direction         |          | Backwards |
|----------------------------------|----------|-----------|
| Number of rollers                | piece(s) | 1         |
| Included in the scope of supply. |          |           |